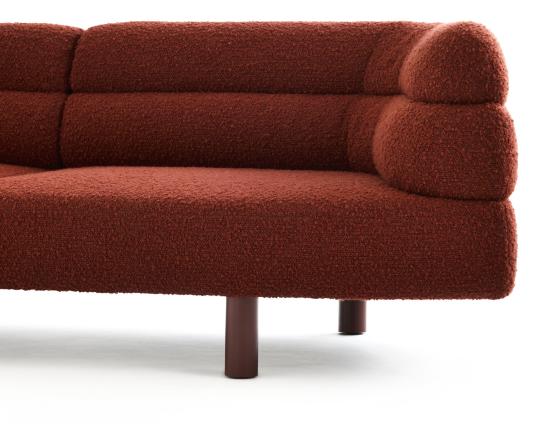

## Noti.Omu

Design Nikodem Szpunar 2024/2025 Noti.pl

The collection's underlying idea was to create a sofa that resembles a sculpted piece without compromising Noti's signature timeless expressiveness.

The carefully shaped body of the sofa resting on upholstered legs is a reference to Geta, traditional Japanese footwear. With the legs withdrawn under the seat, the piece gains lightness and a spatial distance from the floor.

The horizontal lines of all the elements give the sofa a toned-down appearance, whilst emphasising the balance between its sections. The carefully modelled shapes imbue the sofa with a sense of harmonious balance. Its elements appear to be merely resting one on top of the other. The discernible three-way division, the deep seat and the rounded, soft forms invite the user to choose the most perfect spot and position.