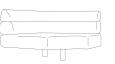

The horizontal lines of all the elements give the sofa a toned-down appearance, whilst emphasising the balance between its sections. The carefully modelled shapes imbue the sofa with a sense of harmonious balance. Its elements appear to be merely resting one on top of the other. The discernible three-way division, the deep seat and the rounded, soft forms invite the user to choose the most perfect spot and position.

Omu is a collection that blends perfectly with cushions, which offers additional seating options. Square cushions make the seating area shorter for a more formal position, while lower back cushions let the user relax more horizontally. Hence, Omu sofas can be easily tailored to different types of spaces.