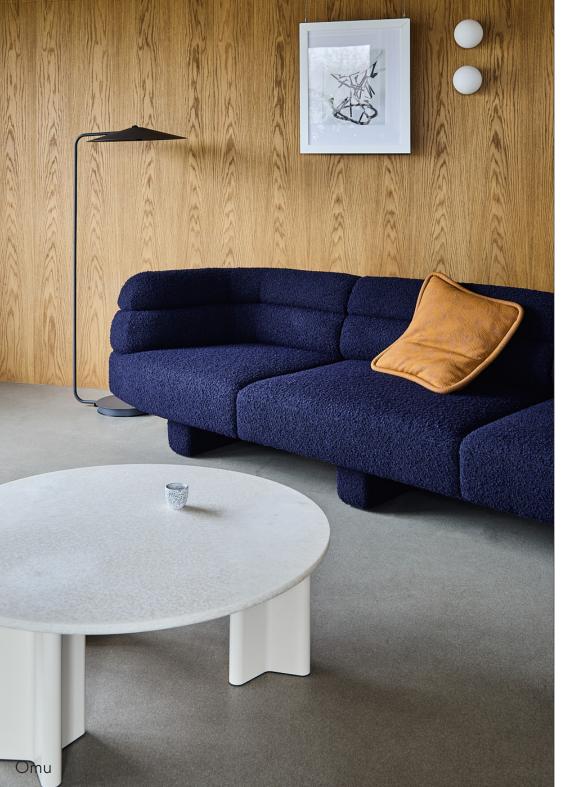

## Noti.Omu

Design Nikodem Szpunar 2024/2025 Noti.pl

The collection's underlying idea was to create a sofa that resembles a sculpted piece without compromising Noti's signature timeless expressiveness.

The carefully shaped body of the sofa resting on upholstered legs is a reference to Geta, traditional Japanese footwear. With the legs withdrawn under the seat, the piece gains lightness and a spatial distance from the floor.

The horizontal lines of all the elements give the sofa a toned-down appearance, whilst emphasising the balance between its sections. The carefully modelled shapes imbue the sofa with a sense of harmonious balance. Its elements appear to be merely resting one on top of the other. The discernible three-way division, the deep seat and the rounded, soft forms invite the user to choose the most perfect spot and position.

Omu is a collection that blends perfectly with cushions, which offers additional seating options. Square cushions make the seating area shorter for a more formal position, while lower back cushions let the user relax more horizontally. Hence, Omu sofas can be easily tailored to different types of spaces.