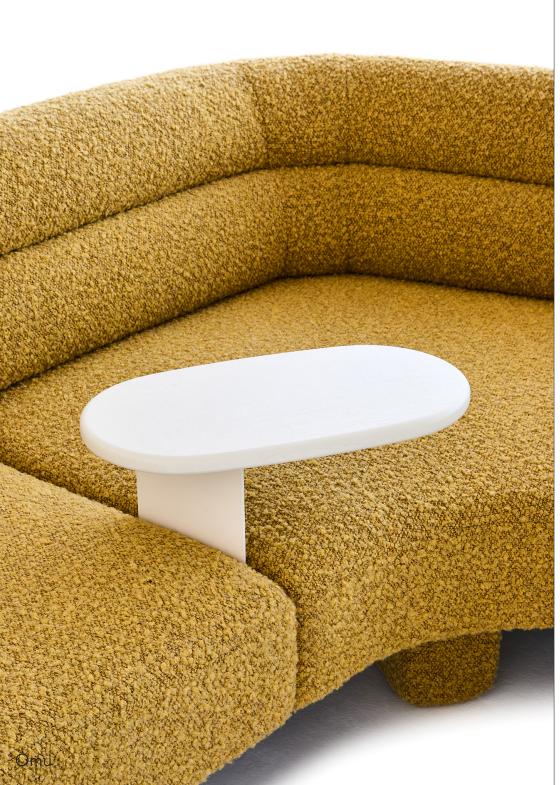

Omu is a collection that blends perfectly with cushions, which offers additional seating options. Square cushions make the seating area shorter for a more formal position, while lower back cushions let the user relax more horizontally. Hence, Omu sofas can be easily tailored to different types of spaces.

## Technical description

| Base                   | Upholstered legs made of board elements with plastic feet at the bottom; steel tube legs, powder coated; solid oak wood legs, lacquered |
|------------------------|-----------------------------------------------------------------------------------------------------------------------------------------|
| Seat                   | Frame structure made of wood-based materials and metal elements, PU foam, pocket springs                                                |
| Backrest               | Frame structure made of wood-based materials,<br>PU foam                                                                                |
| Finishing materials    | Fabric                                                                                                                                  |
| Accessories            | Table — construction element made of powder-<br>coated steel sheet. Tabletop made of lacquered<br>oak glulam                            |
| Additional information | Omu is a collection that blends perfectly with Bold cushions                                                                            |
|                        | The OM/LA and OM/N modules are the middle elements. The arrangement containing these modules must be ended with side elements           |