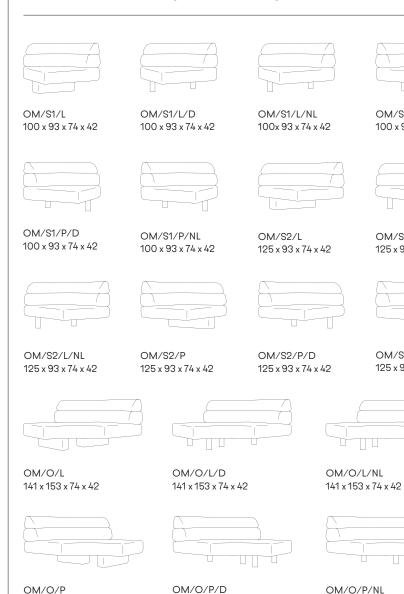

## Width × Depth × Height × Seat Height (cm)

OM/S1/P

OM/S2/L/D

OM/S2/P/NL

141 x 153 x 74 x 42

125 x 93 x 74 x 42

125 x 93 x 74 x 42

100 x 93 x 74 x 42

141 x 153 x 74 x 42

141 x 153 x 74 x 42

OM/N 160 x 122 x 74 x 42

OM/N/D 160 x 122 x 74 x 42

OM/N/NL 160 x 122 x 74 x 42

OM/S/D/L 29 x 52 x 64

Noti.