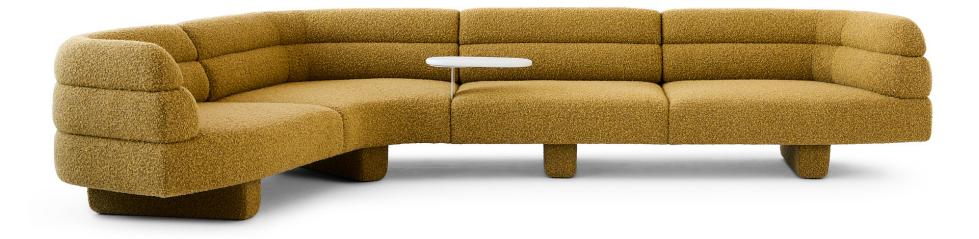

## Noti.Omu

Design Nikodem Szpunar 2024/2025 Noti.pl

The collection's underlying idea was to create a sofa that resembles a sculpted piece without compromising Noti's signature timeless expressiveness.

The carefully shaped body of the sofa resting on upholstered legs is a reference to Geta, traditional Japanese footwear. With the legs withdrawn under the seat, the piece gains lightness and a spatial distance from the floor.

The horizontal lines of all the elements give the sofa a toned-down appearance, whilst emphasising the balance between its sections. The carefully modelled shapes imbue the sofa with a sense of harmonious balance. Its elements appear to be merely resting one on top of the other. The discernible three-way division, the deep seat and the rounded, soft forms invite the user to choose the most perfect spot and position.

Omu is a collection that blends perfectly with cushions, which offers additional seating options. Square cushions make the seating area shorter for a more formal position, while lower back cushions let the user relax more horizontally. Hence, Omu sofas can be easily tailored to different types of spaces.