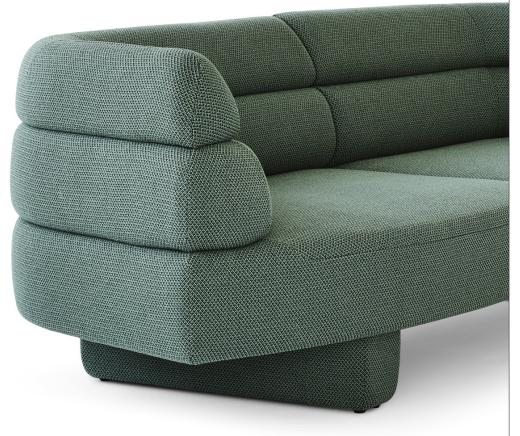

## Noti.Omu

Design Nikodem Szpunar 2024/2025 Noti.pl

The collection's underlying idea was to create a sofa that resembles a sculpted piece without compromising Noti's signature timeless expressiveness.

The carefully shaped body of the sofa resting on upholstered legs is a reference to Geta, traditional Japanese footwear. With the legs withdrawn under the seat, the piece gains lightness and a spatial distance from the floor.

The horizontal lines of all the elements give the sofa a toned-down appearance, whilst emphasising the balance between its sections. The carefully modelled shapes imbue the sofa with a sense of harmonious balance. Its elements appear to be merely resting one on top of the other. The discernible three-way division, the deep seat and the rounded, soft forms invite the user to choose the most perfect spot and position.