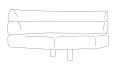

The horizontal lines of all the elements give the sofa a toned-down appearance, whilst emphasising the balance between its sections. The carefully modelled shapes imbue the sofa with a sense of harmonious balance. Its elements appear to be merely resting one on top of the other. The discernible three-way division, the deep seat and the rounded, soft forms invite the user to choose the most perfect spot and position.

Omu is a collection that blends perfectly with cushions, which offers additional seating options. Square cushions make the seating area shorter for a more formal position, while lower back cushions let the user relax more horizontally. Hence, Omu sofas can be easily tailored to different types of spaces.