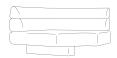

## Noti.Omu

Design Nikodem Szpunar 2024/2025 Noti.pl

The collection's underlying idea was to create a sofa that resembles a sculpted piece without compromising Noti's signature timeless expressiveness.

The carefully shaped body of the sofa resting on upholstered legs is a reference to Geta, traditional Japanese footwear. With the legs withdrawn under the seat, the piece gains lightness and a spatial distance from the floor.

The horizontal lines of all the elements give the sofa a toned-down appearance, whilst emphasising the balance between its sections. The carefully modelled shapes imbue the sofa with a sense of harmonious balance. Its elements appear to be merely resting one on top of the other. The discernible three-way division, the deep seat and the rounded, soft forms invite the user to choose the most perfect spot and position.