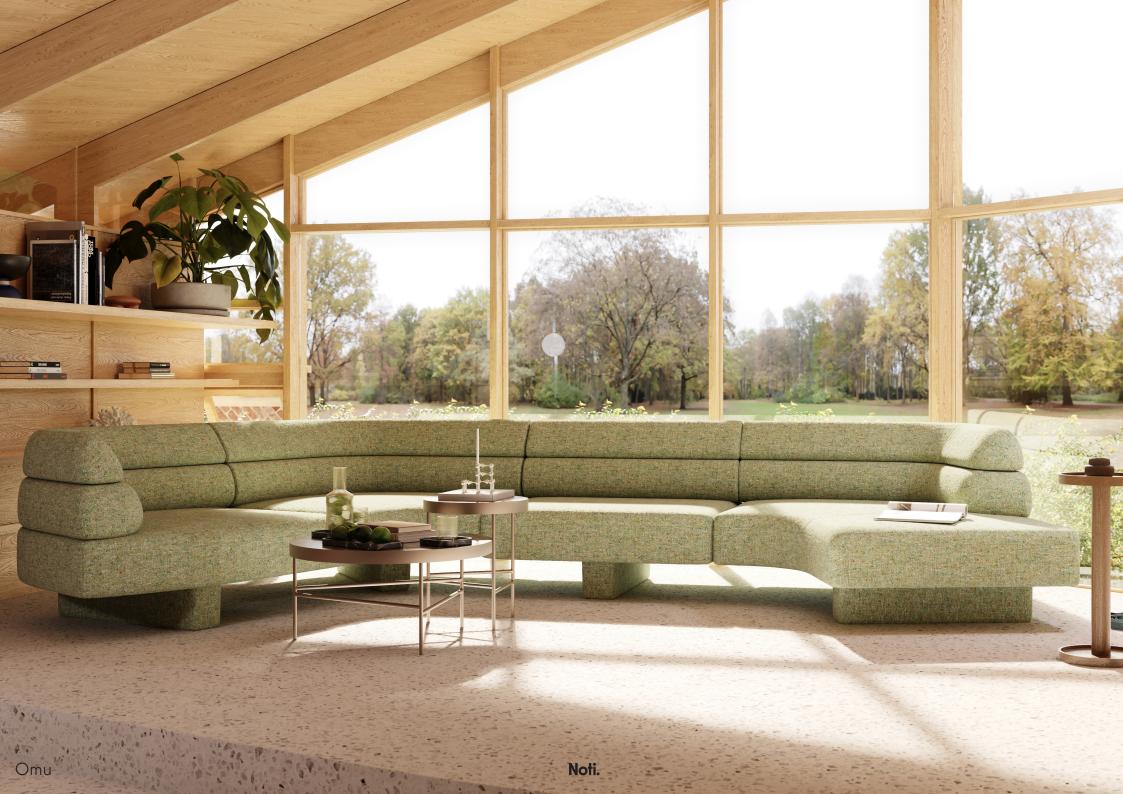

## Noti.Omu

Design Nikodem Szpunar 2024/2025 Noti.pl

The collection's underlying idea was to create a sofa that resembles a sculpted piece without compromising Noti's signature timeless expressiveness.

The carefully shaped body of the sofa resting on upholstered legs is a reference to Geta, traditional Japanese footwear. With the legs withdrawn under the seat, the piece gains lightness and a spatial distance from the floor.

The horizontal lines of all the elements give the sofa a toned-down appearance, whilst emphasising the balance between its sections. The carefully modelled shapes imbue the sofa with a sense of harmonious balance. Its elements appear to be merely resting one on top of the other. The discernible three-way division, the deep seat and the rounded, soft forms invite the user to choose the most perfect spot and position.

Omu is a collection that blends perfectly with cushions, which offers additional seating options. Square cushions make the seating area shorter for a more formal position, while lower back cushions let the user relax more horizontally. Hence, Omu sofas can be easily tailored to different types of spaces.