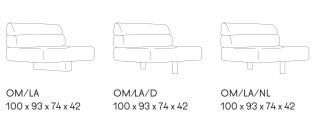

## Technical description

| Base                   | Upholstered legs made of board elements with plastic feet at the bottom; steel tube legs, powder coated; solid oak wood legs, lacquered |
|------------------------|-----------------------------------------------------------------------------------------------------------------------------------------|
| Seat                   | Frame structure made of wood-based materials and metal elements, PU foam, pocket springs                                                |
| Backrest               | Frame structure made of wood-based materials,<br>PU foam                                                                                |
| Finishing materials    | Fabric                                                                                                                                  |
| Accessories            | Table — construction element made of powder-<br>coated steel sheet. Tabletop made of lacquered<br>oak glulam                            |
| Additional information | Omu is a collection that blends perfectly with Bold cushions                                                                            |
|                        | The OM/LA and OM/N modules are the middle elements. The arrangement containing these modules must be ended with side elements           |

## Width × Depth × Height × Seat Height (cm)

OM/S1/P

OM/S2/L/D

OM/S2/P/NL

141 x 153 x 74 x 42

125 x 93 x 74 x 42

125 x 93 x 74 x 42

100 x 93 x 74 x 42

141 x 153 x 74 x 42

141 x 153 x 74 x 42

OM/N 160 x 122 x 74 x 42

OM/N/D 160 x 122 x 74 x 42

OM/N/NL 160 x 122 x 74 x 42

OM/S/D/L 29 x 52 x 64

Noti.