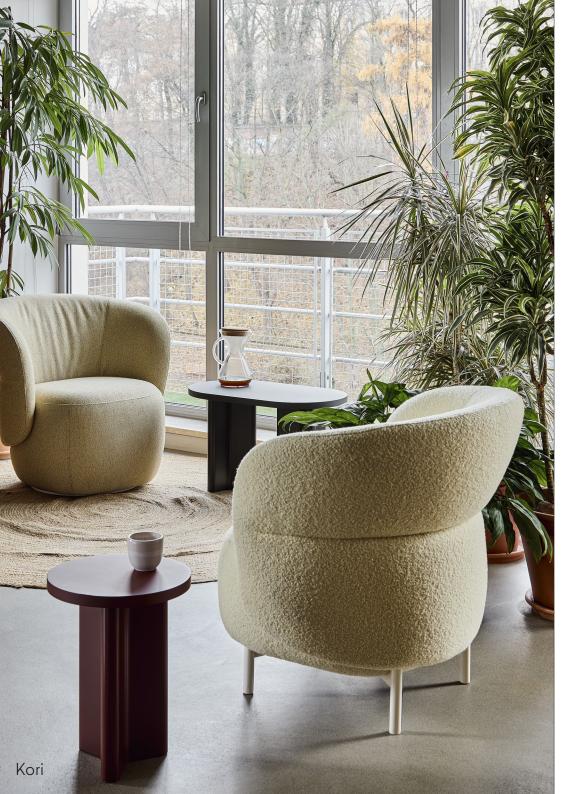

| Base                   | Steel tube legs, powder coated; steel legs with wooden elements, upholstered; solid oak wood legs, lacquered; swivel base, powder-coated steel plate |
|------------------------|------------------------------------------------------------------------------------------------------------------------------------------------------|
| Seat                   | The board and wood structure, webbing and rubber belts; polyurethane foam                                                                            |
| Backrest               | The steel construction, polyurethane foam                                                                                                            |
| Finishing              | Fabric, leather                                                                                                                                      |
| Additional information | The backrest with visible characteristic wrinkles                                                                                                    |