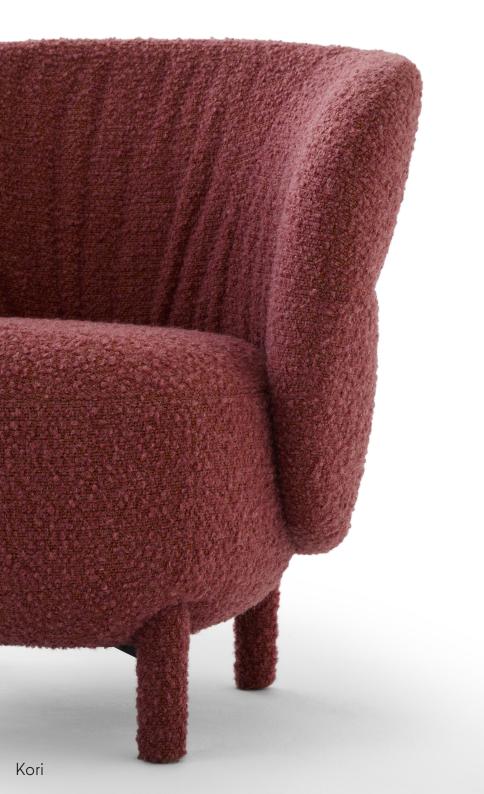

| Base                   | Steel tube legs, powder coated; steel legs with wooden elements, upholstered; solid oak wood legs, lacquered; swivel base, powder-coated steel plate |
|------------------------|------------------------------------------------------------------------------------------------------------------------------------------------------|
| Seat                   | The board and wood structure, webbing and rubber belts; polyurethane foam                                                                            |
| Backrest               | The steel construction, polyurethane foam                                                                                                            |
| Finishing              | Fabric, leather                                                                                                                                      |
| Additional information | The backrest with visible characteristic wrinkles                                                                                                    |