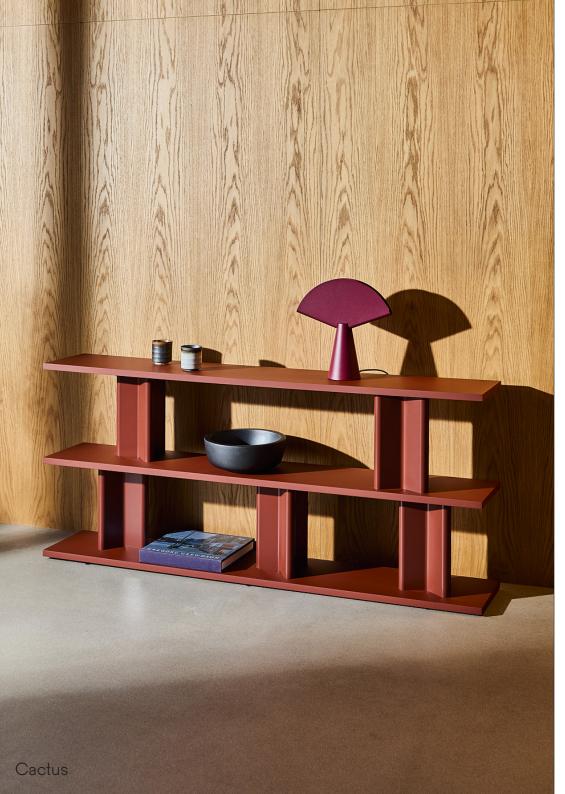

## Noti. Cactus

Cactus — a family of racks and small tables, where technology meets solutions inspired by nature.

The highlight of the Cactus furniture collection is a sculpted base, inspired by the shape of the African milk tree (Euphorbia Trigona). The impressive base is made by extruding an aluminium alloy into a mould designed by Piotr Kuchciński.

The variable-length three armed aluminium shafts serve as bases for tables and supports for shelf racks. The repeated aluminium elements, turned at different angles, create a dynamic composition that livens up the space.

Cactus is a perfect combination of outstanding design, functionality and an approach focused on interior arrangement. With a broad range of configuration and customisation options, the collection blends seamlessly with a variety of interiors, from living rooms to office areas, defining and/or delineating the space.