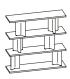

## Noti. Cactus

Cactus — a family of racks and small tables, where technology meets solutions inspired by nature.

The highlight of the Cactus furniture collection is a sculpted base, inspired by the shape of the African milk tree (Euphorbia Trigona). The impressive base is made by extruding an aluminium alloy into a mould designed by Piotr Kuchciński.

The variable-length three armed aluminium shafts serve as bases for tables and supports for shelf racks. The repeated aluminium elements, turned at different angles, create a dynamic composition that livens up the space.

## Width × Depth × Height (cm)

CA/45/... 45 x 45 x 55

CA/75/... 75 x 75 x 38

CA/100/... 100 x 100 x 38

CA/OS/... 70 x 40 x 42

CA/OM/... 125 x 50 x 38

CA/OL/... 135 x 75 x 38

CA/120/10/... 120 x 32 x 41

CA/120/20/... 120 x 32 x 79

CA/120/30/... 120 x 32 x 116

CA/120/40/... 120 x 32 x 154

CA/120/50/... 120 x 32 x 191

CA/120/1P/... 120 x 32 x 41

CA/120/2P/... 120 x 32 x 79

CA/120/3P/... 120 x 32 x 116

CA/120/4P/... 120 x 32 x 154

CA/120/5P/... 120 x 32 x 191

CA/180/10/... 180 x 32 x 41

CA/180/1P/...

180 x 32 x 41

CA/180/20/... 180 x 32 x 79

CA/180/3O/... 180 x 32 x 116

CA/180/2P/... 180 x 32 x 79

CA/180/3P/... 180 x 32 x 116