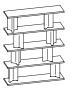

## Noti. Cactus

Cactus — a family of racks and small tables, where technology meets solutions inspired by nature.

The highlight of the Cactus furniture collection is a sculpted base, inspired by the shape of the African milk tree (Euphorbia Trigona). The impressive base is made by extruding an aluminium alloy into a mould designed by Piotr Kuchciński.

The variable-length three armed aluminium shafts serve as bases for tables and supports for shelf racks. The repeated aluminium elements, turned at different angles, create a dynamic composition that livens up the space.

## Width × Depth × Height (cm)

CA/45/... 45 x 45 x 55

CA/75/... 75 x 75 x 38

CA/100/... 100 x 100 x 38

CA/OS/... 70 x 40 x 42

CA/OM/... 125 x 50 x 38

CA/OL/... 135 x 75 x 38

CA/120/10/... 120 x 32 x 41

CA/120/20/... 120 x 32 x 79

CA/120/30/... 120 x 32 x 116

CA/120/40/... 120 x 32 x 154

CA/120/50/... 120 x 32 x 191

CA/120/1P/... 120 x 32 x 41

CA/120/2P/... 120 x 32 x 79

CA/120/3P/... 120 x 32 x 116

CA/120/4P/... 120 x 32 x 154

CA/120/5P/... 120 x 32 x 191

CA/180/10/... 180 x 32 x 41

CA/180/1P/...

180 x 32 x 41

CA/180/20/... 180 x 32 x 79

CA/180/3O/... 180 x 32 x 116

CA/180/2P/... 180 x 32 x 79

CA/180/3P/... 180 x 32 x 116