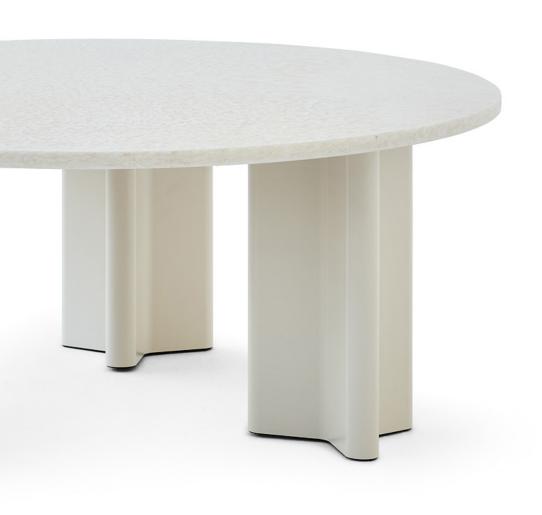

## Noti. Cactus

Cactus — a family of racks and small tables, where technology meets solutions inspired by nature.

The highlight of the Cactus furniture collection is a sculpted base, inspired by the shape of the African milk tree (Euphorbia Trigona). The impressive base is made by extruding an aluminium alloy into a mould designed by Piotr Kuchciński.

The variable-length three armed aluminium shafts serve as bases for tables and supports for shelf racks. The repeated aluminium elements, turned at different angles, create a dynamic composition that livens up the space.