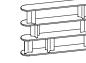

## Noti. Cactus

Cactus — a family of racks and small tables, where technology meets solutions inspired by nature.

The highlight of the Cactus furniture collection is a sculpted base, inspired by the shape of the African milk tree (Euphorbia Trigona). The impressive base is made by extruding an aluminium alloy into a mould designed by Piotr Kuchciński.

The variable-length three armed aluminium shafts serve as bases for tables and supports for shelf racks. The repeated aluminium elements, turned at different angles, create a dynamic composition that livens up the space.

Cactus is a perfect combination of outstanding design, functionality and an approach focused on interior arrangement. With a broad range of configuration and customisation options, the collection blends seamlessly with a variety of interiors, from living rooms to office areas, defining and/or delineating the space.