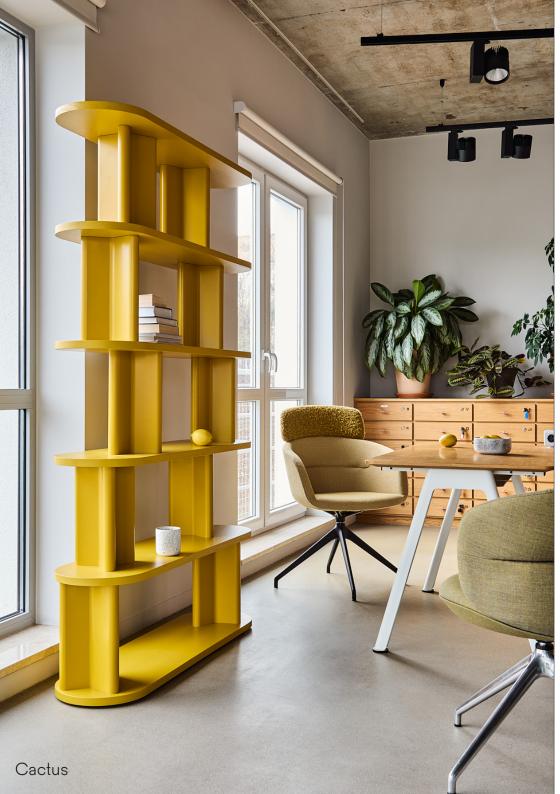

## Noti. Cactus

Cactus — a family of racks and small tables, where technology meets solutions inspired by nature.

The highlight of the Cactus furniture collection is a sculpted base, inspired by the shape of the African milk tree (Euphorbia Trigona). The impressive base is made by extruding an aluminium alloy into a mould designed by Piotr Kuchciński.

The variable-length three armed aluminium shafts serve as bases for tables and supports for shelf racks. The repeated aluminium elements, turned at different angles, create a dynamic composition that livens up the space.

Cactus is a perfect combination of outstanding design, functionality and an approach focused on interior arrangement. With a broad range of configuration and customisation options, the collection blends seamlessly with a variety of interiors, from living rooms to office areas, defining and/or delineating the space.