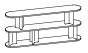

## Noti. Cactus

Cactus — a family of racks and small tables, where technology meets solutions inspired by nature.

The highlight of the Cactus furniture collection is a sculpted base, inspired by the shape of the African milk tree (Euphorbia Trigona). The impressive base is made by extruding an aluminium alloy into a mould designed by Piotr Kuchciński.

The variable-length three armed aluminium shafts serve as bases for tables and supports for shelf racks. The repeated aluminium elements, turned at different angles, create a dynamic composition that livens up the space.

Cactus is a perfect combination of outstanding design, functionality and an approach focused on interior arrangement. With a broad range of configuration and customisation options, the collection blends seamlessly with a variety of interiors, from living rooms to office areas, defining and/or delineating the space.