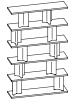

## Noti. Cactus

Cactus — a family of racks and small tables, where technology meets solutions inspired by nature.

The highlight of the Cactus furniture collection is a sculpted base, inspired by the shape of the African milk tree (Euphorbia Trigona). The impressive base is made by extruding an aluminium alloy into a mould designed by Piotr Kuchciński.

The variable-length three armed aluminium shafts serve as bases for tables and supports for shelf racks. The repeated aluminium elements, turned at different angles, create a dynamic composition that livens up the space.

## Width × Depth × Height (cm)

CA/45/... 45 x 45 x 55

CA/75/... 75 x 75 x 38

CA/100/... 100 x 100 x 38

CA/OS/... 70 x 40 x 42

CA/OM/... 125 x 50 x 38

CA/OL/... 135 x 75 x 38

CA/120/10/... 120 x 32 x 41

CA/120/20/... 120 x 32 x 79

CA/120/30/... 120 x 32 x 116

CA/120/40/... 120 x 32 x 154

CA/120/50/... 120 x 32 x 191

CA/120/1P/... 120 x 32 x 41

CA/120/2P/... 120 x 32 x 79

CA/120/3P/... 120 x 32 x 116

CA/120/4P/... 120 x 32 x 154

CA/120/5P/... 120 x 32 x 191

CA/180/10/... 180 x 32 x 41

CA/180/1P/...

180 x 32 x 41

CA/180/20/... 180 x 32 x 79

CA/180/3O/... 180 x 32 x 116

CA/180/2P/... 180 x 32 x 79

CA/180/3P/... 180 x 32 x 116