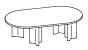

## Noti. Cactus

Cactus — a family of racks and small tables, where technology meets solutions inspired by nature.

The highlight of the Cactus furniture collection is a sculpted base, inspired by the shape of the African milk tree (Euphorbia Trigona). The impressive base is made by extruding an aluminium alloy into a mould designed by Piotr Kuchciński.

The variable-length three armed aluminium shafts serve as bases for tables and supports for shelf racks. The repeated aluminium elements, turned at different angles, create a dynamic composition that livens up the space.

Cactus is a perfect combination of outstanding design, functionality and an approach focused on interior arrangement. With a broad range of configuration and customisation options, the collection blends seamlessly with a variety of interiors, from living rooms to office areas, defining and/or delineating the space.