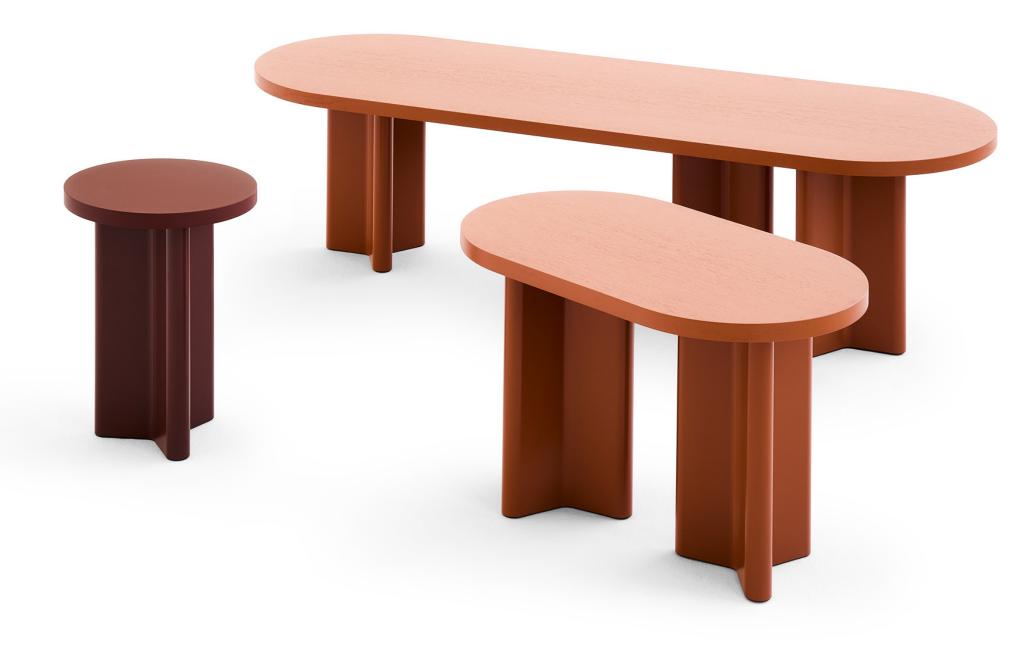

## Noti. Cactus

Cactus — a family of racks and small tables, where technology meets solutions inspired by nature.

The highlight of the Cactus furniture collection is a sculpted base, inspired by the shape of the African milk tree (Euphorbia Trigona). The impressive base is made by extruding an aluminium alloy into a mould designed by Piotr Kuchciński.

The variable-length three armed aluminium shafts serve as bases for tables and supports for shelf racks. The repeated aluminium elements, turned at different angles, create a dynamic composition that livens up the space.

Cactus is a perfect combination of outstanding design, functionality and an approach focused on interior arrangement. With a broad range of configuration and customisation options, the collection blends seamlessly with a variety of interiors, from living rooms to office areas, defining and/or delineating the space.