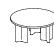

## Noti. Cactus

Cactus — a family of racks and small tables, where technology meets solutions inspired by nature.

The highlight of the Cactus furniture collection is a sculpted base, inspired by the shape of the African milk tree (Euphorbia Trigona). The impressive base is made by extruding an aluminium alloy into a mould designed by Piotr Kuchciński.

The variable-length three armed aluminium shafts serve as bases for tables and supports for shelf racks. The repeated aluminium elements, turned at different angles, create a dynamic composition that livens up the space.

## Width × Depth × Height (cm)

CA/45/... 45 x 45 x 55

CA/75/... 75 x 75 x 38

CA/100/... 100 x 100 x 38

CA/OS/... 70 x 40 x 42

CA/OM/... 125 x 50 x 38

CA/OL/... 135 x 75 x 38

CA/120/10/... 120 x 32 x 41