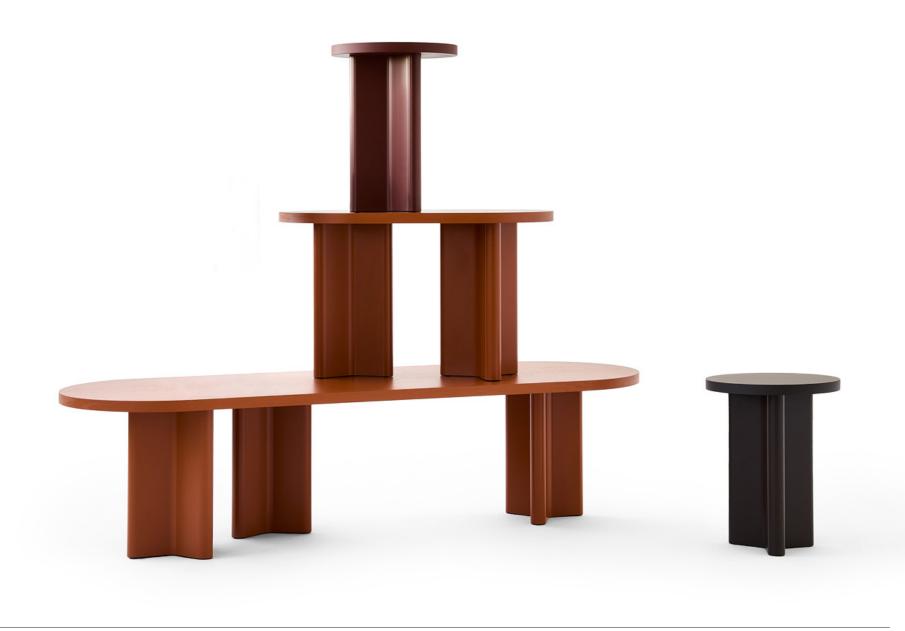

## Noti. Cactus

Cactus — a family of racks and small tables, where technology meets solutions inspired by nature.

The highlight of the Cactus furniture collection is a sculpted base, inspired by the shape of the African milk tree (Euphorbia Trigona). The impressive base is made by extruding an aluminium alloy into a mould designed by Piotr Kuchciński.

The variable-length three armed aluminium shafts serve as bases for tables and supports for shelf racks. The repeated aluminium elements, turned at different angles, create a dynamic composition that livens up the space.

Cactus is a perfect combination of outstanding design, functionality and an approach focused on interior arrangement. With a broad range of configuration and customisation options, the collection blends seamlessly with a variety of interiors, from living rooms to office areas, defining and/or delineating the space.