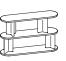

The variable-length three armed aluminium shafts serve as bases for tables and supports for shelf racks. The repeated aluminium elements, turned at different angles, create a dynamic composition that livens up the space.

CA/120/20/... 120 x 32 x 79

CA/120/30/... 120 x 32 x 116

CA/120/40/... 120 x 32 x 154

CA/120/50/... 120 x 32 x 191

CA/120/1P/... 120 x 32 x 41

CA/120/2P/... 120 x 32 x 79

CA/120/3P/... 120 x 32 x 116

CA/120/4P/... 120 x 32 x 154

CA/120/5P/... 120 x 32 x 191

CA/180/10/... 180 x 32 x 41

CA/180/1P/...

180 x 32 x 41

CA/180/20/... 180 x 32 x 79

CA/180/3O/... 180 x 32 x 116

CA/180/2P/... 180 x 32 x 79

CA/180/3P/... 180 x 32 x 116