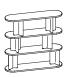

The variable-length three armed aluminium shafts serve as bases for tables and supports for shelf racks. The repeated aluminium elements, turned at different angles, create a dynamic composition that livens up the space.

CA/120/20/... 120 x 32 x 79

CA/120/30/... 120 x 32 x 116

CA/120/40/... 120 x 32 x 154

CA/120/50/... 120 x 32 x 191

CA/120/1P/... 120 x 32 x 41

CA/120/2P/... 120 x 32 x 79

CA/120/3P/... 120 x 32 x 116

CA/120/4P/... 120 x 32 x 154

CA/120/5P/... 120 x 32 x 191

CA/180/10/... 180 x 32 x 41

CA/180/1P/...

180 x 32 x 41

CA/180/20/... 180 x 32 x 79

CA/180/3O/... 180 x 32 x 116

CA/180/2P/... 180 x 32 x 79

CA/180/3P/... 180 x 32 x 116