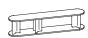

## Noti. Cactus

Cactus — a family of racks and small tables, where technology meets solutions inspired by nature.

The highlight of the Cactus furniture collection is a sculpted base, inspired by the shape of the African milk tree (Euphorbia Trigona). The impressive base is made by extruding an aluminium alloy into a mould designed by Piotr Kuchciński.

The variable-length three armed aluminium shafts serve as bases for tables and supports for shelf racks. The repeated aluminium elements, turned at different angles, create a dynamic composition that livens up the space.

## Width × Depth × Height (cm)

CA/45/... 45 x 45 x 55

CA/75/... 75 x 75 x 38

CA/100/... 100 x 100 x 38

CA/OS/... 70 x 40 x 42

CA/OM/... 125 x 50 x 38

CA/OL/... 135 x 75 x 38

CA/120/10/... 120 x 32 x 41

CA/120/20/... 120 x 32 x 79

CA/120/30/... 120 x 32 x 116

CA/120/40/... 120 x 32 x 154

CA/120/50/... 120 x 32 x 191

CA/120/1P/... 120 x 32 x 41

CA/120/2P/... 120 x 32 x 79

CA/120/3P/... 120 x 32 x 116

CA/120/4P/... 120 x 32 x 154

CA/120/5P/... 120 x 32 x 191

CA/180/10/... 180 x 32 x 41

CA/180/1P/...

180 x 32 x 41

CA/180/20/... 180 x 32 x 79

CA/180/3O/... 180 x 32 x 116

CA/180/2P/... 180 x 32 x 79

CA/180/3P/... 180 x 32 x 116