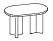

## Noti. Cactus

Cactus — a family of racks and small tables, where technology meets solutions inspired by nature.

The highlight of the Cactus furniture collection is a sculpted base, inspired by the shape of the African milk tree (Euphorbia Trigona). The impressive base is made by extruding an aluminium alloy into a mould designed by Piotr Kuchciński.

The variable-length three armed aluminium shafts serve as bases for tables and supports for shelf racks. The repeated aluminium elements, turned at different angles, create a dynamic composition that livens up the space.

## Width × Depth × Height (cm)

CA/45/... 45 x 45 x 55

CA/75/... 75 x 75 x 38

CA/100/... 100 x 100 x 38

CA/OS/... 70 x 40 x 42

CA/OM/... 125 x 50 x 38

CA/OL/... 135 x 75 x 38

CA/120/10/... 120 x 32 x 41