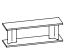

## Noti. Cactus

Cactus — a family of racks and small tables, where technology meets solutions inspired by nature.

The highlight of the Cactus furniture collection is a sculpted base, inspired by the shape of the African milk tree (Euphorbia Trigona). The impressive base is made by extruding an aluminium alloy into a mould designed by Piotr Kuchciński.

The variable-length three armed aluminium shafts serve as bases for tables and supports for shelf racks. The repeated aluminium elements, turned at different angles, create a dynamic composition that livens up the space.

Cactus is a perfect combination of outstanding design, functionality and an approach focused on interior arrangement. With a broad range of configuration and customisation options, the collection blends seamlessly with a variety of interiors, from living rooms to office areas, defining and/or delineating the space.