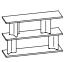

## Noti. Cactus

Cactus — a family of racks and small tables, where technology meets solutions inspired by nature.

The highlight of the Cactus furniture collection is a sculpted base, inspired by the shape of the African milk tree (Euphorbia Trigona). The impressive base is made by extruding an aluminium alloy into a mould designed by Piotr Kuchciński.

The variable-length three armed aluminium shafts serve as bases for tables and supports for shelf racks. The repeated aluminium elements, turned at different angles, create a dynamic composition that livens up the space.

Cactus is a perfect combination of outstanding design, functionality and an approach focused on interior arrangement. With a broad range of configuration and customisation options, the collection blends seamlessly with a variety of interiors, from living rooms to office areas, defining and/or delineating the space.