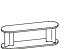

The variable-length three armed aluminium shafts serve as bases for tables and supports for shelf racks. The repeated aluminium elements, turned at different angles, create a dynamic composition that livens up the space.

## Width × Depth × Height (cm)

CA/45/... 45 x 45 x 55

CA/75/... 75 x 75 x 38

CA/100/... 100 x 100 x 38

CA/OS/... 70 x 40 x 42

CA/OM/... 125 x 50 x 38

CA/OL/... 135 x 75 x 38

CA/120/10/... 120 x 32 x 41

CA/120/20/... 120 x 32 x 79

CA/120/30/... 120 x 32 x 116

CA/120/40/... 120 x 32 x 154

CA/120/50/... 120 x 32 x 191

CA/120/1P/... 120 x 32 x 41

CA/120/2P/... 120 x 32 x 79

CA/120/3P/... 120 x 32 x 116

CA/120/4P/... 120 x 32 x 154