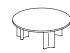

## Noti. Cactus

Cactus — a family of racks and small tables, where technology meets solutions inspired by nature.

The highlight of the Cactus furniture collection is a sculpted base, inspired by the shape of the African milk tree (Euphorbia Trigona). The impressive base is made by extruding an aluminium alloy into a mould designed by Piotr Kuchciński.

The variable-length three armed aluminium shafts serve as bases for tables and supports for shelf racks. The repeated aluminium elements, turned at different angles, create a dynamic composition that livens up the space.

## Width × Depth × Height (cm)

CA/45/... 45 x 45 x 55

CA/75/... 75 x 75 x 38

CA/100/... 100 x 100 x 38

CA/OS/... 70 x 40 x 42

CA/OM/... 125 x 50 x 38

CA/OL/... 135 x 75 x 38

CA/120/10/... 120 x 32 x 41