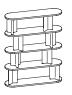

## Noti. Cactus

Cactus — a family of racks and small tables, where technology meets solutions inspired by nature.

The highlight of the Cactus furniture collection is a sculpted base, inspired by the shape of the African milk tree (Euphorbia Trigona). The impressive base is made by extruding an aluminium alloy into a mould designed by Piotr Kuchciński.

The variable-length three armed aluminium shafts serve as bases for tables and supports for shelf racks. The repeated aluminium elements, turned at different angles, create a dynamic composition that livens up the space.

Cactus is a perfect combination of outstanding design, functionality and an approach focused on interior arrangement. With a broad range of configuration and customisation options, the collection blends seamlessly with a variety of interiors, from living rooms to office areas, defining and/or delineating the space.