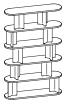

## Noti. Cactus

Cactus — a family of racks and small tables, where technology meets solutions inspired by nature.

The highlight of the Cactus furniture collection is a sculpted base, inspired by the shape of the African milk tree (Euphorbia Trigona). The impressive base is made by extruding an aluminium alloy into a mould designed by Piotr Kuchciński.

The variable-length three armed aluminium shafts serve as bases for tables and supports for shelf racks. The repeated aluminium elements, turned at different angles, create a dynamic composition that livens up the space.

Cactus is a perfect combination of outstanding design, functionality and an approach focused on interior arrangement. With a broad range of configuration and customisation options, the collection blends seamlessly with a variety of interiors, from living rooms to office areas, defining and/or delineating the space.