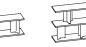

## Noti. Cactus

Cactus — a family of racks and small tables, where technology meets solutions inspired by nature.

The highlight of the Cactus furniture collection is a sculpted base, inspired by the shape of the African milk tree (Euphorbia Trigona). The impressive base is made by extruding an aluminium alloy into a mould designed by Piotr Kuchciński.

The variable-length three armed aluminium shafts serve as bases for tables and supports for shelf racks. The repeated aluminium elements, turned at different angles, create a dynamic composition that livens up the space.

Cactus is a perfect combination of outstanding design, functionality and an approach focused on interior arrangement. With a broad range of configuration and customisation options, the collection blends seamlessly with a variety of interiors, from living rooms to office areas, defining and/or delineating the space.