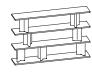

## Noti. Cactus

Cactus — a family of racks and small tables, where technology meets solutions inspired by nature.

The highlight of the Cactus furniture collection is a sculpted base, inspired by the shape of the African milk tree (Euphorbia Trigona). The impressive base is made by extruding an aluminium alloy into a mould designed by Piotr Kuchciński.

The variable-length three armed aluminium shafts serve as bases for tables and supports for shelf racks. The repeated aluminium elements, turned at different angles, create a dynamic composition that livens up the space.

Cactus is a perfect combination of outstanding design, functionality and an approach focused on interior arrangement. With a broad range of configuration and customisation options, the collection blends seamlessly with a variety of interiors, from living rooms to office areas, defining and/or delineating the space.