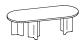

## Noti. Cactus

Cactus — a family of racks and small tables, where technology meets solutions inspired by nature.

The highlight of the Cactus furniture collection is a sculpted base, inspired by the shape of the African milk tree (Euphorbia Trigona). The impressive base is made by extruding an aluminium alloy into a mould designed by Piotr Kuchciński.

The variable-length three armed aluminium shafts serve as bases for tables and supports for shelf racks. The repeated aluminium elements, turned at different angles, create a dynamic composition that livens up the space.

## Width × Depth × Height (cm)

CA/45/... 45 x 45 x 55

CA/75/... 75 x 75 x 38

CA/100/... 100 x 100 x 38

CA/OS/... 70 x 40 x 42

CA/OM/... 125 x 50 x 38

CA/OL/... 135 x 75 x 38

CA/120/10/... 120 x 32 x 41