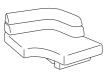

## Noti.Omu

Design Nikodem Szpunar 2024 Noti.pl

The collection's underlying idea was to create a sofa that resembles a sculpted piece without compromising Noti's signature timeless expressiveness.

The carefully shaped body of the sofa resting on upholstered legs is a reference to Geta, traditional Japanese footwear. With the legs withdrawn under the seat, the piece gains lightness and a spatial distance from the floor.

The horizontal lines of all the elements give the sofa a toned-down appearance, whilst emphasising the balance between its sections. The carefully modelled shapes imbue the sofa with a sense of harmonious balance. Its elements appear to be merely resting one on top of the other. The discernible three-way division, the deep seat and the rounded, soft forms invite the user to choose the most perfect spot and position.

## Width × Depth × Height × Seat Height (cm)

OM/S1/P 100 x 93 x 74 x 65

OM/S2/L 125 x 93 x 74 x 65

OM/S2/P 125 x 93 x 74 x 65

OM/O/L 141 x 153 x 74 x 65

OM/O/P 141 x 153 x 74 x 65

OM/LA 100 x 93 x 74 x 65

OM/N 160 x 122 x 74 x 65