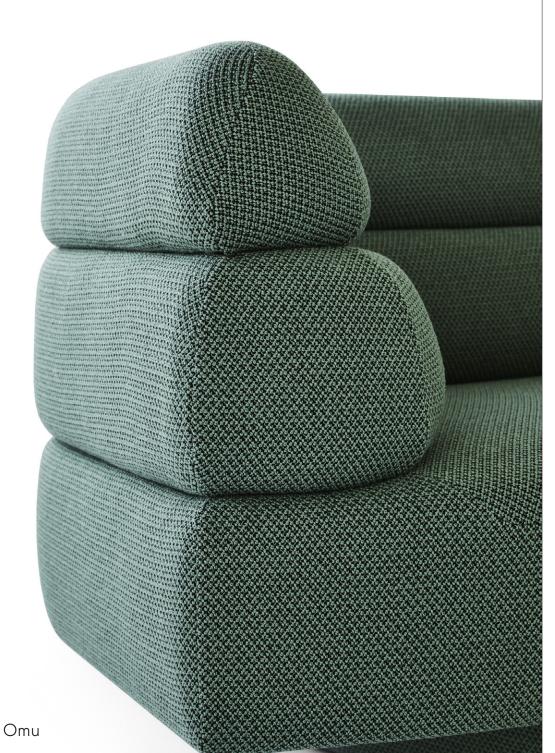

## Noti.Omu

Design Nikodem Szpunar 2024 Noti.pl

The collection's underlying idea was to create a sofa that resembles a sculpted piece without compromising Noti's signature timeless expressiveness.

The carefully shaped body of the sofa resting on upholstered legs is a reference to Geta, traditional Japanese footwear. With the legs withdrawn under the seat, the piece gains lightness and a spatial distance from the floor.

The horizontal lines of all the elements give the sofa a toned-down appearance, whilst emphasising the balance between its sections. The carefully modelled shapes imbue the sofa with a sense of harmonious balance. Its elements appear to be merely resting one on top of the other. The discernible three-way division, the deep seat and the rounded, soft forms invite the user to choose the most perfect spot and position.

Omu is a collection that blends perfectly with cushions, which offers additional seating options. Square cushions make the seating area shorter for a more formal position, while lower back cushions let the user relax more horizontally. Hence, Omu sofas can be easily tailored to different types of spaces.