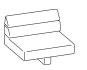

## Noti.Omu

Design Nikodem Szpunar 2024 Noti.pl

The collection's underlying idea was to create a sofa that resembles a sculpted piece without compromising Noti's signature timeless expressiveness.

The carefully shaped body of the sofa resting on upholstered legs is a reference to Geta, traditional Japanese footwear. With the legs withdrawn under the seat, the piece gains lightness and a spatial distance from the floor.

The horizontal lines of all the elements give the sofa a toned-down appearance, whilst emphasising the balance between its sections. The carefully modelled shapes imbue the sofa with a sense of harmonious balance. Its elements appear to be merely resting one on top of the other. The discernible three-way division, the deep seat and the rounded, soft forms invite the user to choose the most perfect spot and position.