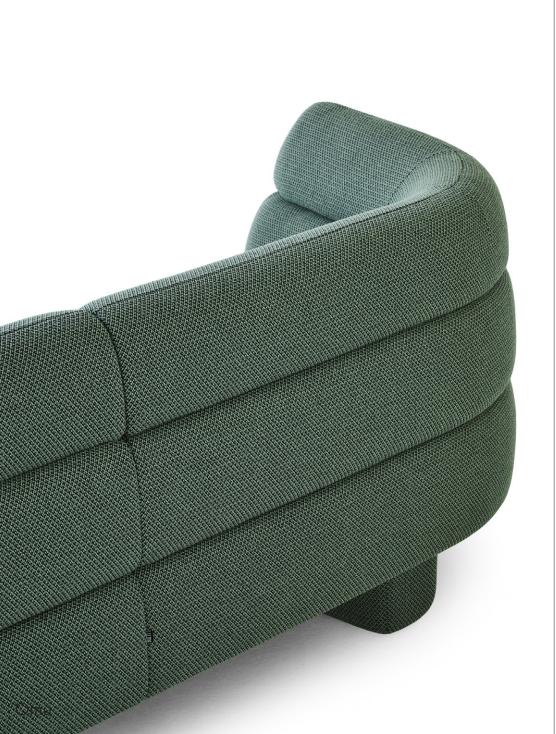

The horizontal lines of all the elements give the sofa a toned-down appearance, whilst emphasising the balance between its sections. The carefully modelled shapes imbue the sofa with a sense of harmonious balance. Its elements appear to be merely resting one on top of the other. The discernible three-way division, the deep seat and the rounded, soft forms invite the user to choose the most perfect spot and position.