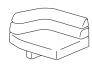

## Noti.Omu

Design Nikodem Szpunar 2024 Noti.pl

The collection's underlying idea was to create a sofa that resembles a sculpted piece without compromising Noti's signature timeless expressiveness.

The carefully shaped body of the sofa resting on upholstered legs is a reference to Geta, traditional Japanese footwear. With the legs withdrawn under the seat, the piece gains lightness and a spatial distance from the floor.

The horizontal lines of all the elements give the sofa a toned-down appearance, whilst emphasising the balance between its sections. The carefully modelled shapes imbue the sofa with a sense of harmonious balance. Its elements appear to be merely resting one on top of the other. The discernible three-way division, the deep seat and the rounded, soft forms invite the user to choose the most perfect spot and position.

## Width × Depth × Height × Seat Height (cm)

OM/S1/P 100 x 93 x 74 x 65

OM/S2/L 125 x 93 x 74 x 65

OM/S2/P 125 x 93 x 74 x 65

OM/O/L 141 x 153 x 74 x 65

OM/O/P 141 x 153 x 74 x 65

OM/LA 100 x 93 x 74 x 65

OM/N 160 x 122 x 74 x 65