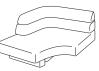

## Noti.Omu

Design Nikodem Szpunar 2024 Noti.pl

The collection's underlying idea was to create a sofa that resembles a sculpted piece without compromising Noti's signature timeless expressiveness.

The carefully shaped body of the sofa resting on upholstered legs is a reference to Geta, traditional Japanese footwear. With the legs withdrawn under the seat, the piece gains lightness and a spatial distance from the floor.

The horizontal lines of all the elements give the sofa a toned-down appearance, whilst emphasising the balance between its sections. The carefully modelled shapes imbue the sofa with a sense of harmonious balance. Its elements appear to be merely resting one on top of the other. The discernible three-way division, the deep seat and the rounded, soft forms invite the user to choose the most perfect spot and position.

## Width × Depth × Height × Seat Height (cm)

OM/S1/P 100 x 93 x 74 x 65

OM/S2/L 125 x 93 x 74 x 65

OM/S2/P 125 x 93 x 74 x 65

OM/O/L 141 x 153 x 74 x 65

OM/O/P 141 x 153 x 74 x 65

OM/LA 100 x 93 x 74 x 65

OM/N 160 x 122 x 74 x 65