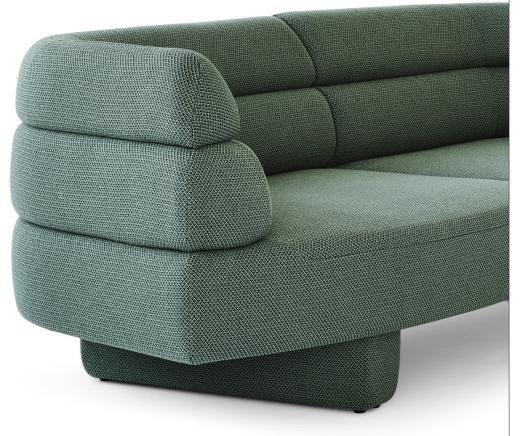

## Noti.Omu

Design Nikodem Szpunar 2024 Noti.pl

The collection's underlying idea was to create a sofa that resembles a sculpted piece without compromising Noti's signature timeless expressiveness.

The carefully shaped body of the sofa resting on upholstered legs is a reference to Geta, traditional Japanese footwear. With the legs withdrawn under the seat, the piece gains lightness and a spatial distance from the floor.

The horizontal lines of all the elements give the sofa a toned-down appearance, whilst emphasising the balance between its sections. The carefully modelled shapes imbue the sofa with a sense of harmonious balance. Its elements appear to be merely resting one on top of the other. The discernible three-way division, the deep seat and the rounded, soft forms invite the user to choose the most perfect spot and position.