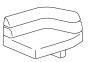

## Noti.Omu

Design Nikodem Szpunar 2024 Noti.pl

The collection's underlying idea was to create a sofa that resembles a sculpted piece without compromising Noti's signature timeless expressiveness.

The carefully shaped body of the sofa resting on upholstered legs is a reference to Geta, traditional Japanese footwear. With the legs withdrawn under the seat, the piece gains lightness and a spatial distance from the floor.

The horizontal lines of all the elements give the sofa a toned-down appearance, whilst emphasising the balance between its sections. The carefully modelled shapes imbue the sofa with a sense of harmonious balance. Its elements appear to be merely resting one on top of the other. The discernible three-way division, the deep seat and the rounded, soft forms invite the user to choose the most perfect spot and position.

## Width × Depth × Height × Seat Height (cm)

OM/S1/P 100 x 93 x 74 x 65

OM/S2/L 125 x 93 x 74 x 65

OM/S2/P 125 x 93 x 74 x 65

OM/O/L 141 x 153 x 74 x 65

OM/O/P 141 x 153 x 74 x 65

OM/LA 100 x 93 x 74 x 65

OM/N 160 x 122 x 74 x 65