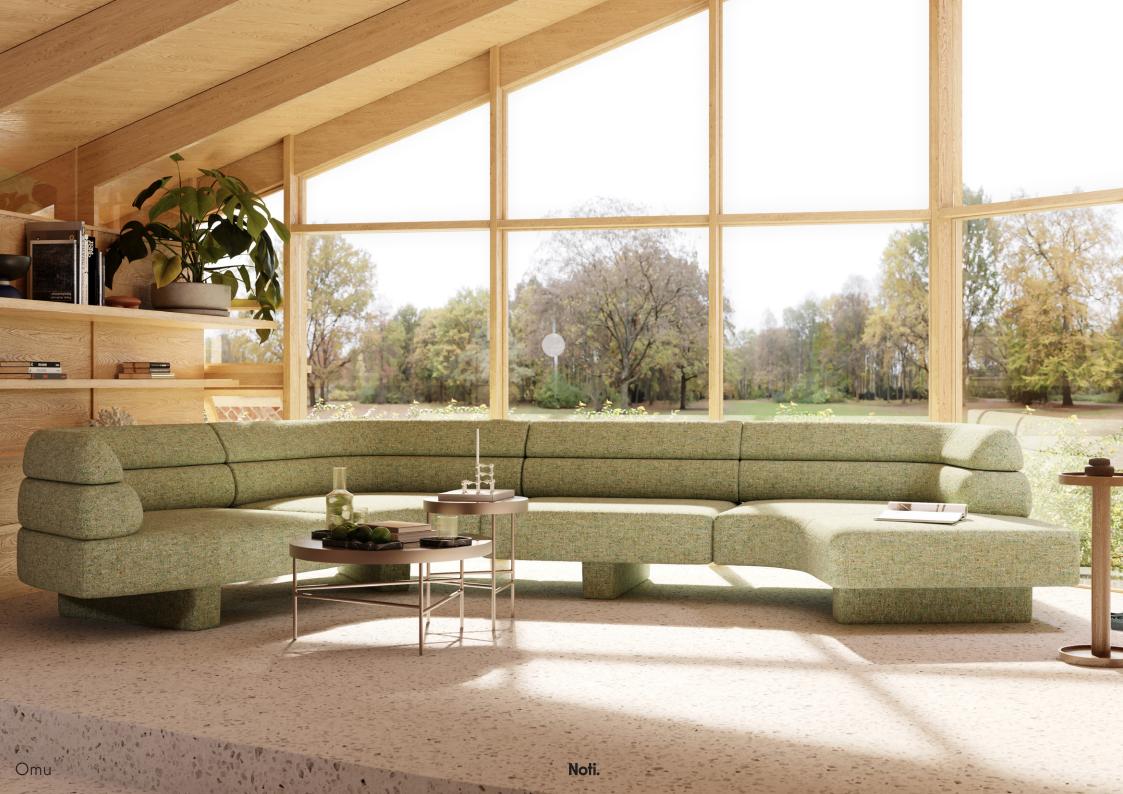

Omu is a collection that blends perfectly with cushions, which offers additional seating options. Square cushions make the seating area shorter for a more formal position, while lower back cushions let the user relax more horizontally. Hence, Omu sofas can be easily tailored to different types of spaces.