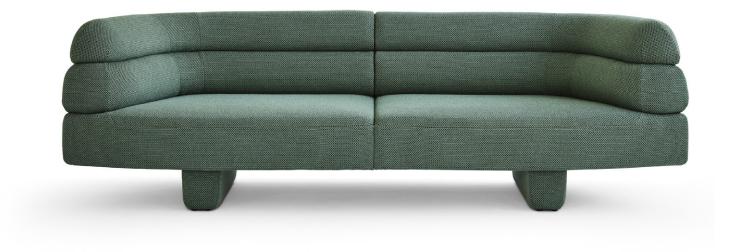

## Noti.Omu

Design Nikodem Szpunar 2024 Noti.pl

The collection's underlying idea was to create a sofa that resembles a sculpted piece without compromising Noti's signature timeless expressiveness.

The carefully shaped body of the sofa resting on upholstered legs is a reference to Geta, traditional Japanese footwear. With the legs withdrawn under the seat, the piece gains lightness and a spatial distance from the floor.

The horizontal lines of all the elements give the sofa a toned-down appearance, whilst emphasising the balance between its sections. The carefully modelled shapes imbue the sofa with a sense of harmonious balance. Its elements appear to be merely resting one on top of the other. The discernible three-way division, the deep seat and the rounded, soft forms invite the user to choose the most perfect spot and position.