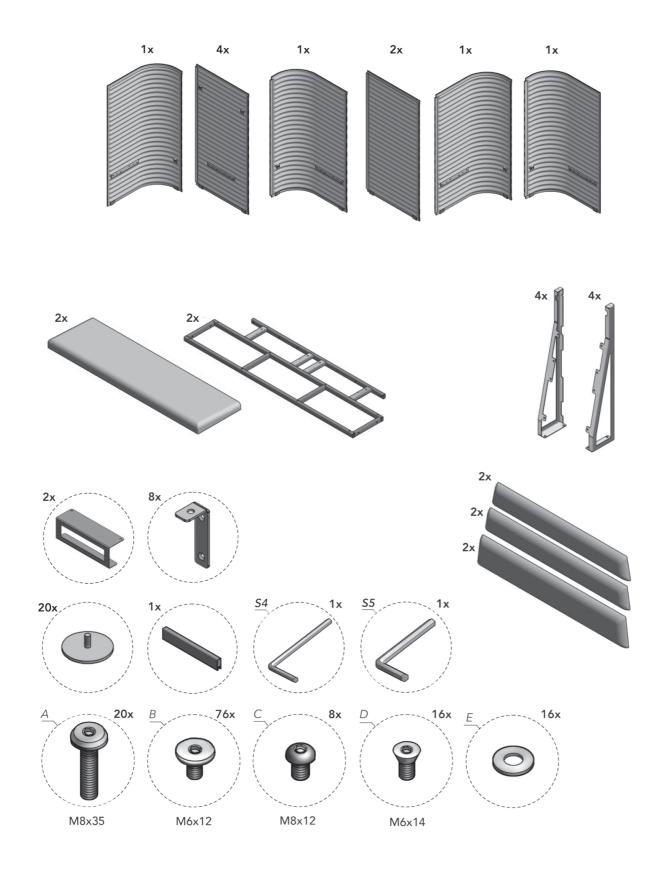

Working Room Triple Low Seating design: Tomek Rygalik 2017 Noti.



Working Room Triple Low Seating design: Tomek Rygalik 2017 Noti.



Working Room Triple Low Seating design: Tomek Rygalik 2017 Noti.



Working Room Triple Low Seating design: Tomek Rygalik 2017 Noti.



Working Room Triple Low Seating design: Tomek Rygalik 2017 Noti.



Working Room Triple Low Seating design: Tomek Rygalik 2017 Noti.



Working Room Triple Low Seating design: Tomek Rygalik 2017 Noti.



Working Room Triple Low Seating design: Tomek Rygalik 2017 Noti.



Working Room Triple Low Seating design: Tomek Rygalik 2017





Working Room Triple Low Seating design: Tomek Rygalik 2017 Noti.



Working Room Triple Low Seating design: Tomek Rygalik 2017 Noti.



Working Room Triple Low Seating design: Tomek Rygalik 2017 Noti.



Working Room Triple Low Seating design: Tomek Rygalik 2017 Noti.



Working Room Triple Low Seating design: Tomek Rygalik