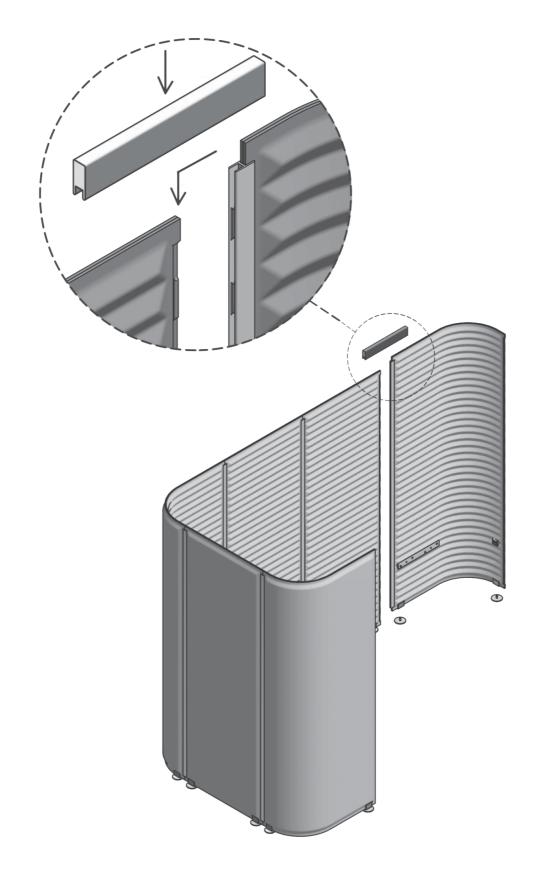

Working Room Double High Seating design: Tomek Rygalik 2017 Noti.

Working Room Double High Seating design: Tomek Rygalik 2017