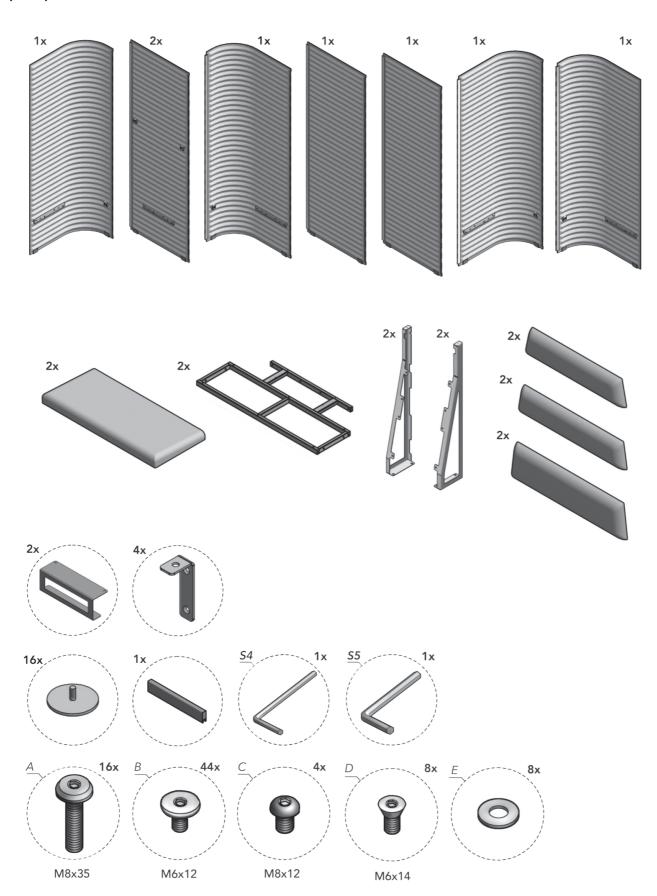

## Noti.

Working Room Double High Seating design: Tomek Rygalik 2017 Noti.

Working Room Double High Seating design: Tomek Rygalik 2017