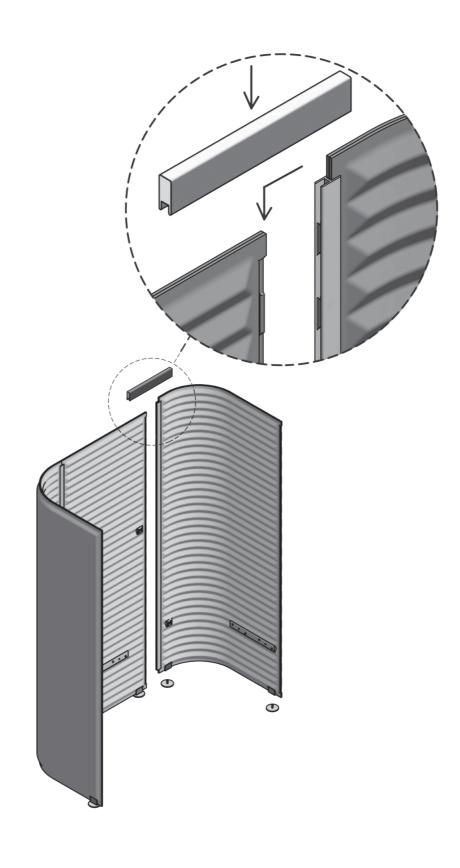

Working Room Double High Seating design: Tomek Rygalik 2017 Noti.

Working Room Double High Seating design: Tomek Rygalik 2017