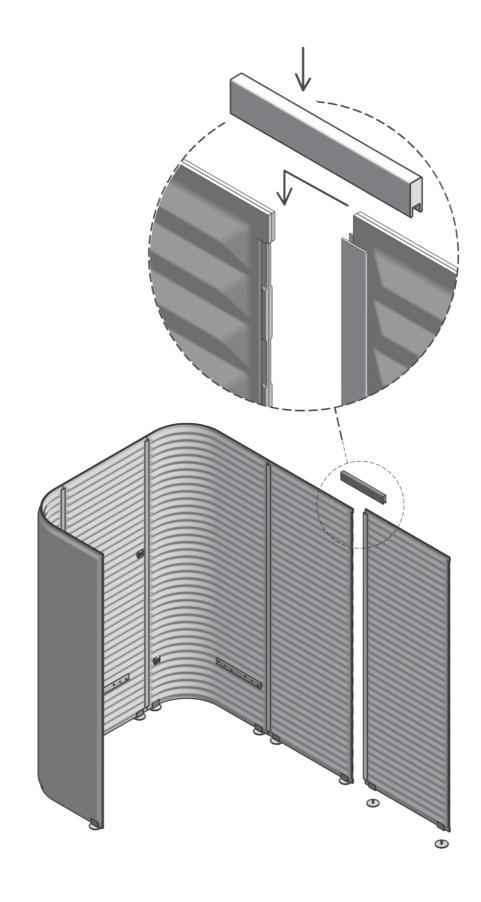

Working Room Double High Seating design: Tomek Rygalik 2017 Noti.

Working Room Double High Seating design: Tomek Rygalik 2017