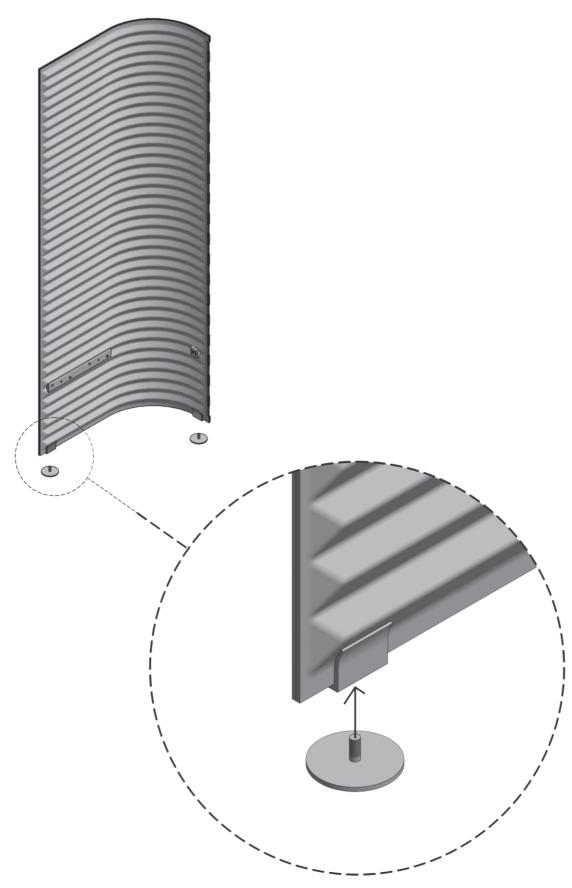

# Noti.

Working Room Double High Seating design: Tomek Rygalik 2017 Noti.

Working Room Double High Seating design: Tomek Rygalik 2017 Noti.

Working Room Double High Seating design: Tomek Rygalik 2017 Noti.