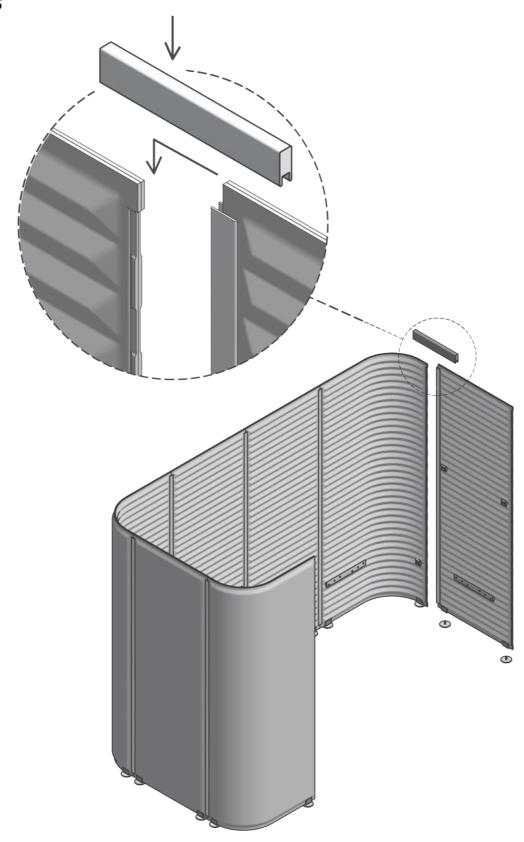

Working Room Double High Seating design: Tomek Rygalik 2017 Noti.

Working Room Double High Seating design: Tomek Rygalik 2017