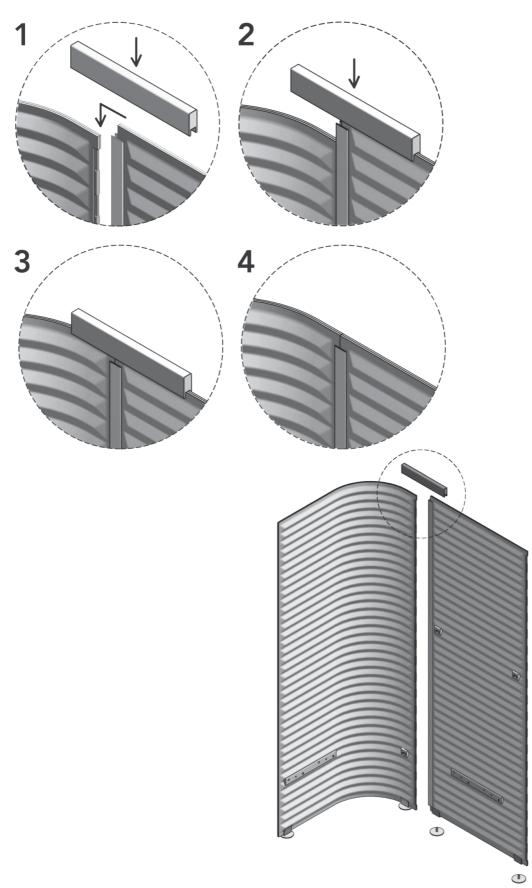

Working Room Double High Seating design: Tomek Rygalik 2017 Noti.

Working Room Double High Seating design: Tomek Rygalik 2017 Noti.

Working Room Double High Seating design: Tomek Rygalik 2017 Noti.

Working Room Double High Seating design: Tomek Rygalik 2017 Noti.