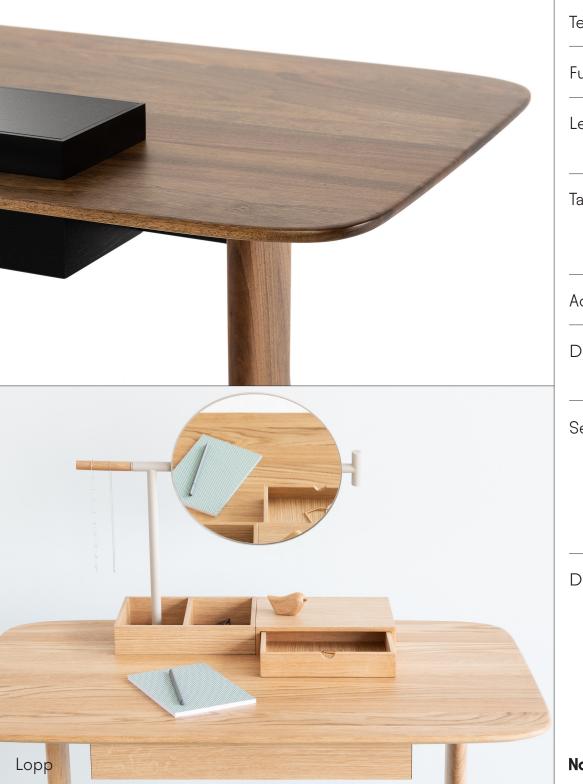

Additional elements enhance the individual character of the constituent pieces. The desk, featuring a handy drawer for all bits and bobs, is the simplest element of the family. The secretary desk is equipped with additional office accessory boxes, and hidden mediaport. The dressing table comes with an adjustable mirror and an additional drawer and storage compartments on the table top.

### Noti.

| Technical description |                                                                                                                                                                                                                            |
|-----------------------|----------------------------------------------------------------------------------------------------------------------------------------------------------------------------------------------------------------------------|
| Furniture             |                                                                                                                                                                                                                            |
| Legs                  | Solid wood — type and color compatible with the table top                                                                                                                                                                  |
| Tabletop              | Solid wood — natural oak or natural walnut colors or MDF finished in oak veneer, lacquer colour: oak lacquered in black                                                                                                    |
| Accessories           |                                                                                                                                                                                                                            |
| Desk                  | The drawer under the tabletop — made of solid wood                                                                                                                                                                         |
| Secretary desk        | The drawer under the table top — made of solid wood, the divided accessory box — made of solid wood, mediaports in the large version of secretary desk: 1x230V + 2xUSB, while in the small: 1x230V                         |
| Dressing table        | The drawer under the tabletop — made of solid wood; the divided accessory box with the drawer — made of solid wood, mirror — steel, glass, solid wood. The dressing table is available only in natural oak lacquer finish. |