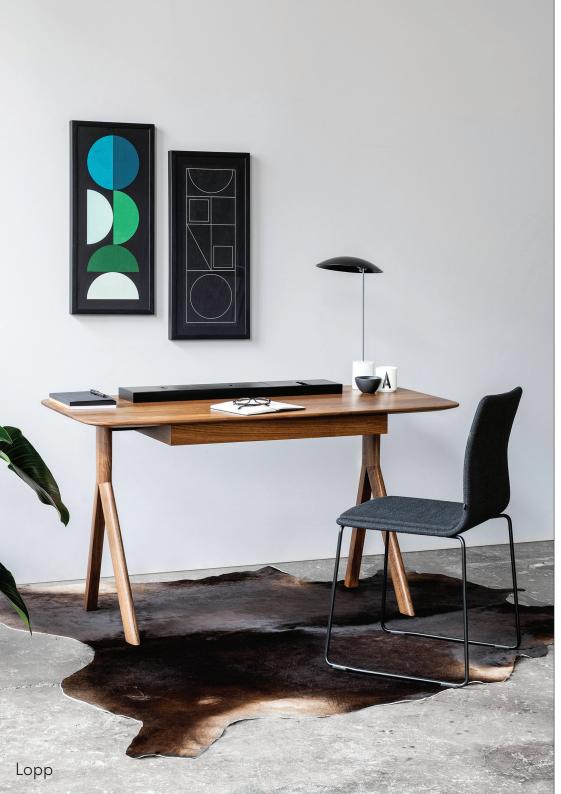

# Noti.Lopp

Lopp is a collection of three uniquely styled and visually consistent products: a desk, a secretary desk, and a dressing table. The defining features of the collection include classic lines, a light silhouette, a minimum of structural elements — and superior woodworking craftsmanship.

Additional elements enhance the individual character of the constituent pieces. The desk, featuring a handy drawer for all bits and bobs, is the simplest element of the family. The secretary desk is equipped with additional office accessory boxes, and hidden mediaport. The dressing table comes with an adjustable mirror and an additional drawer and storage compartments on the table top.

The designers have successfully combined a timeless minimalist form with functionality and modern approach to design.

### Noti.

| Technical description |                                                                                                                                                                                                                            |
|-----------------------|----------------------------------------------------------------------------------------------------------------------------------------------------------------------------------------------------------------------------|
| Furniture             |                                                                                                                                                                                                                            |
| Legs                  | Solid wood — type and color compatible with the table top                                                                                                                                                                  |
| Tabletop              | Solid wood — natural oak or natural walnut colors or MDF finished in oak veneer, lacquer colour: oak lacquered in black                                                                                                    |
| Accessories           |                                                                                                                                                                                                                            |
| Desk                  | The drawer under the tabletop — made of solid wood                                                                                                                                                                         |
| Secretary desk        | The drawer under the table top — made of solid wood, the divided accessory box — made of solid wood, mediaports in the large version of secretary desk: 1x230V + 2xUSB, while in the small: 1x230V                         |
| Dressing table        | The drawer under the tabletop — made of solid wood; the divided accessory box with the drawer — made of solid wood, mirror — steel, glass, solid wood. The dressing table is available only in natural oak lacquer finish. |