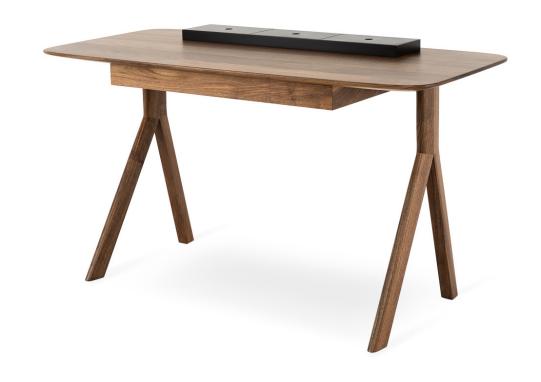

Additional elements enhance the individual character of the constituent pieces. The desk, featuring a handy drawer for all bits and bobs, is the simplest element of the family. The secretary desk is equipped with additional office accessory boxes, and hidden mediaport. The dressing table comes with an adjustable mirror and an additional drawer and storage compartments on the table top.

### Noti.

| Technical description |                                                                                                                                                                                                                            |
|-----------------------|----------------------------------------------------------------------------------------------------------------------------------------------------------------------------------------------------------------------------|
| Furniture             |                                                                                                                                                                                                                            |
| Legs                  | Solid wood — type and color compatible with the table top                                                                                                                                                                  |
| Tabletop              | Solid wood — natural oak or natural walnut colors or MDF finished in oak veneer, lacquer colour: oak lacquered in black                                                                                                    |
| Accessories           |                                                                                                                                                                                                                            |
| Desk                  | The drawer under the tabletop — made of solid wood                                                                                                                                                                         |
| Secretary desk        | The drawer under the table top — made of solid wood, the divided accessory box — made of solid wood, mediaports in the large version of secretary desk: 1x230V + 2xUSB, while in the small: 1x230V                         |
| Dressing table        | The drawer under the tabletop — made of solid wood; the divided accessory box with the drawer — made of solid wood, mirror — steel, glass, solid wood. The dressing table is available only in natural oak lacquer finish. |