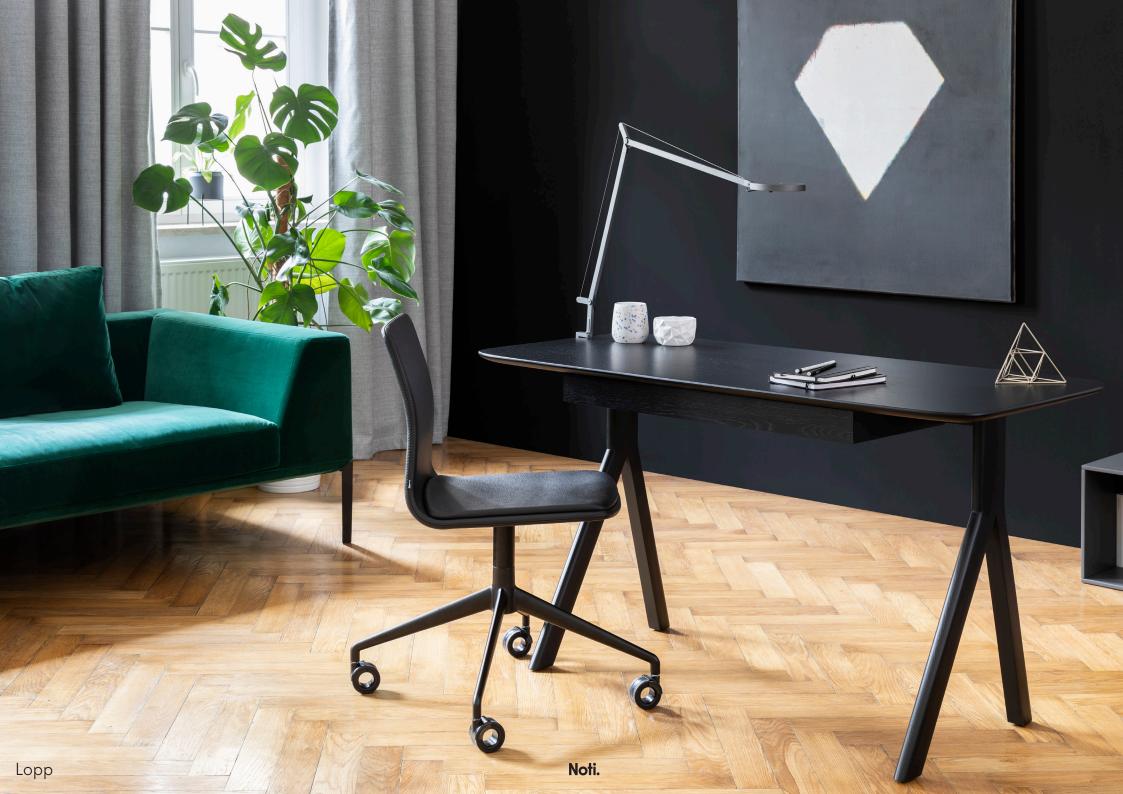

Additional elements enhance the individual character of the constituent pieces. The desk, featuring a handy drawer for all bits and bobs, is the simplest element of the family. The secretary desk is equipped with additional office accessory boxes, and hidden mediaport. The dressing table comes with an adjustable mirror and an additional drawer and storage compartments on the table top.