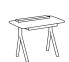

Additional elements enhance the individual character of the constituent pieces. The desk, featuring a handy drawer for all bits and bobs, is the simplest element of the family. The secretary desk is equipped with additional office accessory boxes, and hidden mediaport. The dressing table comes with an adjustable mirror and an additional drawer and storage compartments on the table top.

### Noti.

| Technical description |                                                                                                                                                                                                                            |
|-----------------------|----------------------------------------------------------------------------------------------------------------------------------------------------------------------------------------------------------------------------|
| Furniture             |                                                                                                                                                                                                                            |
| Legs                  | Solid wood — type and color compatible with the table top                                                                                                                                                                  |
| Tabletop              | Solid wood — natural oak or natural walnut colors or MDF finished in oak veneer, lacquer colour: oak lacquered in black                                                                                                    |
| Accessories           |                                                                                                                                                                                                                            |
| Desk                  | The drawer under the tabletop — made of solid wood                                                                                                                                                                         |
| Secretary desk        | The drawer under the table top — made of solid wood, the divided accessory box — made of solid wood, mediaports in the large version of secretary desk: 1x230V + 2xUSB, while in the small: 1x230V                         |
| Dressing table        | The drawer under the tabletop — made of solid wood; the divided accessory box with the drawer — made of solid wood, mirror — steel, glass, solid wood. The dressing table is available only in natural oak lacquer finish. |