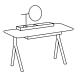

Additional elements enhance the individual character of the constituent pieces. The desk, featuring a handy drawer for all bits and bobs, is the simplest element of the family. The secretary desk is equipped with additional office accessory boxes, and hidden mediaport. The dressing table comes with an adjustable mirror and an additional drawer and storage compartments on the table top.

### Noti.

| Technical description |                                                                                                                                                                                                                            |
|-----------------------|----------------------------------------------------------------------------------------------------------------------------------------------------------------------------------------------------------------------------|
| Furniture             |                                                                                                                                                                                                                            |
| Legs                  | Solid wood — type and color compatible with the table top                                                                                                                                                                  |
| Tabletop              | Solid wood — natural oak or natural walnut colors or MDF finished in oak veneer, lacquer colour: oak lacquered in black                                                                                                    |
| Accessories           |                                                                                                                                                                                                                            |
| Desk                  | The drawer under the tabletop — made of solid wood                                                                                                                                                                         |
| Secretary desk        | The drawer under the table top — made of solid wood, the divided accessory box — made of solid wood, mediaports in the large version of secretary desk: 1x230V + 2xUSB, while in the small: 1x230V                         |
| Dressing table        | The drawer under the tabletop — made of solid wood; the divided accessory box with the drawer — made of solid wood, mirror — steel, glass, solid wood. The dressing table is available only in natural oak lacquer finish. |