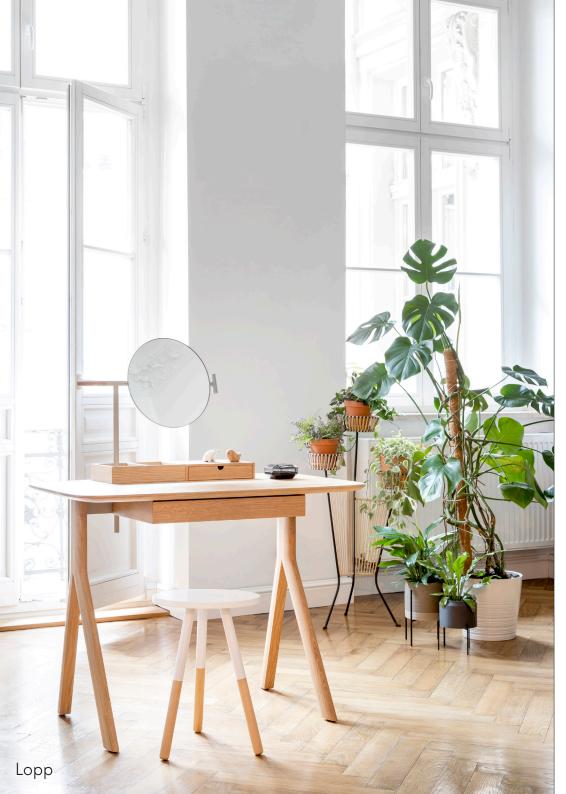

Additional elements enhance the individual character of the constituent pieces. The desk, featuring a handy drawer for all bits and bobs, is the simplest element of the family. The secretary desk is equipped with additional office accessory boxes, and hidden mediaport. The dressing table comes with an adjustable mirror and an additional drawer and storage compartments on the table top.