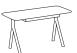

Additional elements enhance the individual character of the constituent pieces. The desk, featuring a handy drawer for all bits and bobs, is the simplest element of the family. The secretary desk is equipped with additional office accessory boxes, and hidden mediaport. The dressing table comes with an adjustable mirror and an additional drawer and storage compartments on the table top.

### Noti.

| Technical description |                                                                                                                                                                                                                            |
|-----------------------|----------------------------------------------------------------------------------------------------------------------------------------------------------------------------------------------------------------------------|
| Furniture             |                                                                                                                                                                                                                            |
| Legs                  | Solid wood — type and color compatible with the table top                                                                                                                                                                  |
| Tabletop              | Solid wood — natural oak or natural walnut colors or MDF finished in oak veneer, lacquer colour: oak lacquered in black                                                                                                    |
| Accessories           |                                                                                                                                                                                                                            |
| Desk                  | The drawer under the tabletop — made of solid wood                                                                                                                                                                         |
| Secretary desk        | The drawer under the table top — made of solid wood, the divided accessory box — made of solid wood, mediaports in the large version of secretary desk: 1x230V + 2xUSB, while in the small: 1x230V                         |
| Dressing table        | The drawer under the tabletop — made of solid wood; the divided accessory box with the drawer — made of solid wood, mirror — steel, glass, solid wood. The dressing table is available only in natural oak lacquer finish. |