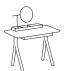

Additional elements enhance the individual character of the constituent pieces. The desk, featuring a handy drawer for all bits and bobs, is the simplest element of the family. The secretary desk is equipped with additional office accessory boxes, and hidden mediaport. The dressing table comes with an adjustable mirror and an additional drawer and storage compartments on the table top.

### Noti.

| Technical description |                                                                                                                                                                                                                            |
|-----------------------|----------------------------------------------------------------------------------------------------------------------------------------------------------------------------------------------------------------------------|
| Furniture             |                                                                                                                                                                                                                            |
| Legs                  | Solid wood — type and color compatible with the table top                                                                                                                                                                  |
| Tabletop              | Solid wood — natural oak or natural walnut colors or MDF finished in oak veneer, lacquer colour: oak lacquered in black                                                                                                    |
| Accessories           |                                                                                                                                                                                                                            |
| Desk                  | The drawer under the tabletop — made of solid wood                                                                                                                                                                         |
| Secretary desk        | The drawer under the table top — made of solid wood, the divided accessory box — made of solid wood, mediaports in the large version of secretary desk: 1x230V + 2xUSB, while in the small: 1x230V                         |
| Dressing table        | The drawer under the tabletop — made of solid wood; the divided accessory box with the drawer — made of solid wood, mirror — steel, glass, solid wood. The dressing table is available only in natural oak lacquer finish. |