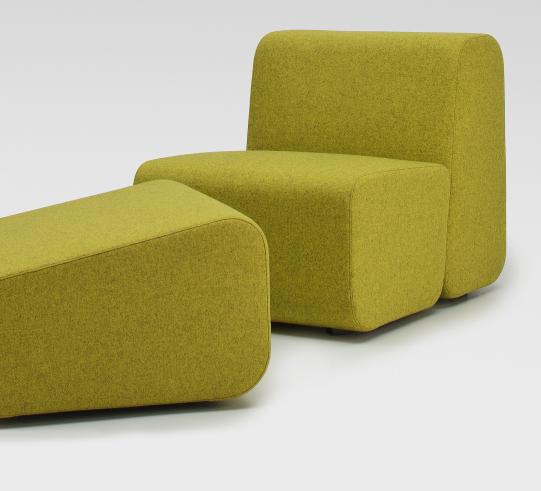

## Technical description

Noti.

| Base         | Plastic gliders                                                                   |
|--------------|-----------------------------------------------------------------------------------|
| Seat         | Upholstery webbing tapes, bonnell springs,<br>polyurethane foam                   |
| Backrest     | Polyurethane foam                                                                 |
| Arm rests    | The wood based board construction, covered with foam and finished with upholstery |
| Construction | Slab elements                                                                     |
| Finish       | Fabric, leather                                                                   |

## Width × Depth × Height × Seat Height (cm)

ST/1,5

65 x 90 x 70 x 40

ST/PM 55 x 69 x 40

ST/PD 65 x 69 x 40 55 x 90 x 70 x 40

ST/1

ST/2 140 x 90 x 70 x 40

ST/M 12 x 81 x 58 ST/3 180 x 90 x 70 x 40