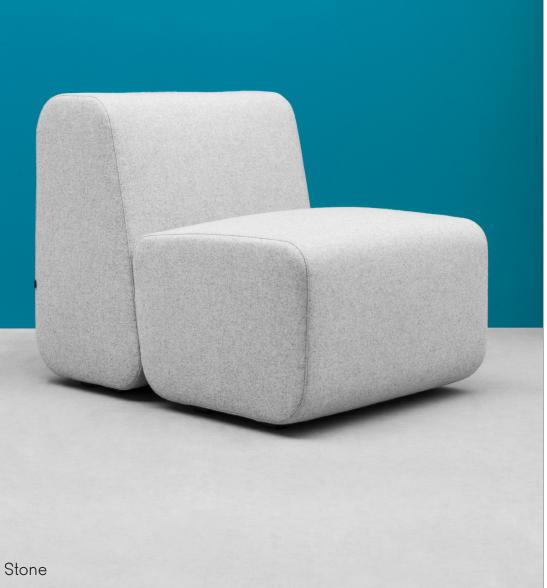

## Technical description

Noti.

| Base         | Plastic gliders                                                                   |
|--------------|-----------------------------------------------------------------------------------|
| Seat         | Upholstery webbing tapes, bonnell springs,<br>polyurethane foam                   |
| Backrest     | Polyurethane foam                                                                 |
| Arm rests    | The wood based board construction, covered with foam and finished with upholstery |
| Construction | Slab elements                                                                     |
| Finish       | Fabric, leather                                                                   |

## Width × Depth × Height × Seat Height (cm)

ST/1,5

65 x 90 x 70 x 40

ST/PM 55 x 69 x 40

ST/PD 65 x 69 x 40 55 x 90 x 70 x 40

ST/1

ST/2 140 x 90 x 70 x 40

ST/M 12 x 81 x 58 ST/3 180 x 90 x 70 x 40