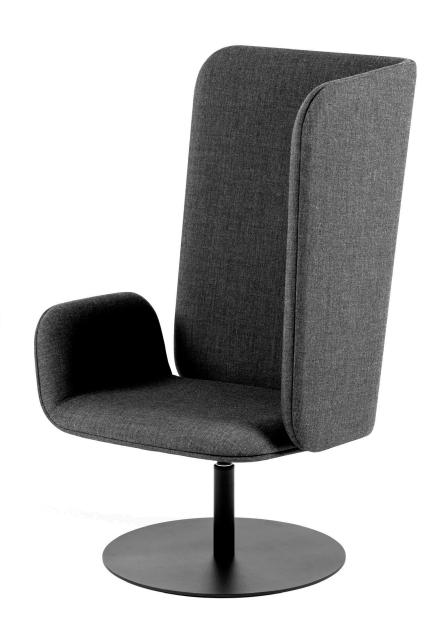

## Noti.Shieldon

Shieldon is a comfortable swivel chair offering the user an opportunity to maintain individual space in open-plan venues. The high backrest of the chair extends to the side, ensuring privacy and acoustic comfort. The other side remains open, allowing unrestrained contact with the surroundings.

Two versions are offered: with high backrest on the right or left side. The seat, with its tilt and swivel capabilities, adjusts to user preferences, offering superior comfort of use.

The chair is designed for both commercial and residential premises.