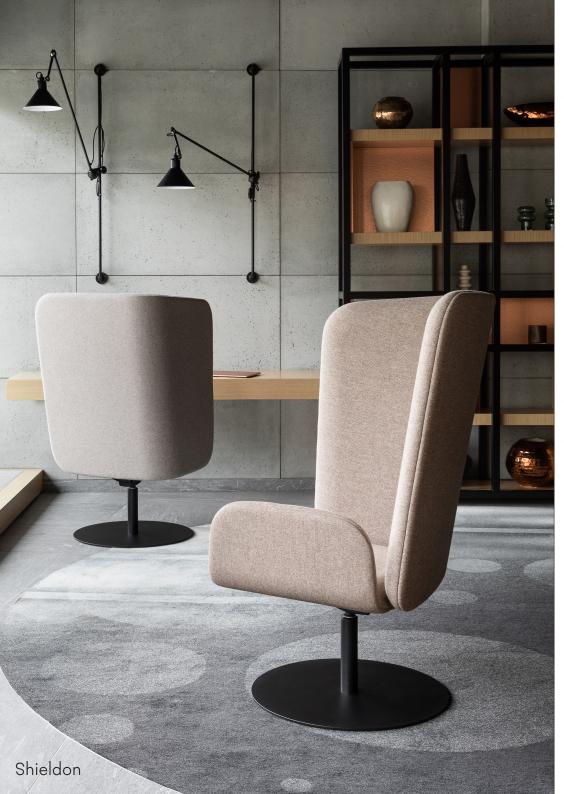

## Noti.Shieldon

Shieldon is a comfortable swivel chair offering the user an opportunity to maintain individual space in open-plan venues. The high backrest of the chair extends to the side, ensuring privacy and acoustic comfort. The other side remains open, allowing unrestrained contact with the surroundings.

Two versions are offered: with high backrest on the right or left side. The seat, with its tilt and swivel capabilities, adjusts to user preferences, offering superior comfort of use.

The chair is designed for both commercial and residential premises.