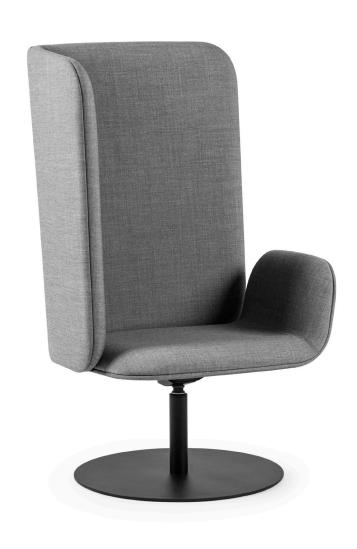

## Noti.Shieldon

Shieldon is a comfortable swivel chair offering the user an opportunity to maintain individual space in open-plan venues. The high backrest of the chair extends to the side, ensuring privacy and acoustic comfort. The other side remains open, allowing unrestrained contact with the surroundings.

Two versions are offered: with high backrest on the right or left side. The seat, with its tilt and swivel capabilities, adjusts to user preferences, offering superior comfort of use.

The chair is designed for both commercial and residential premises.