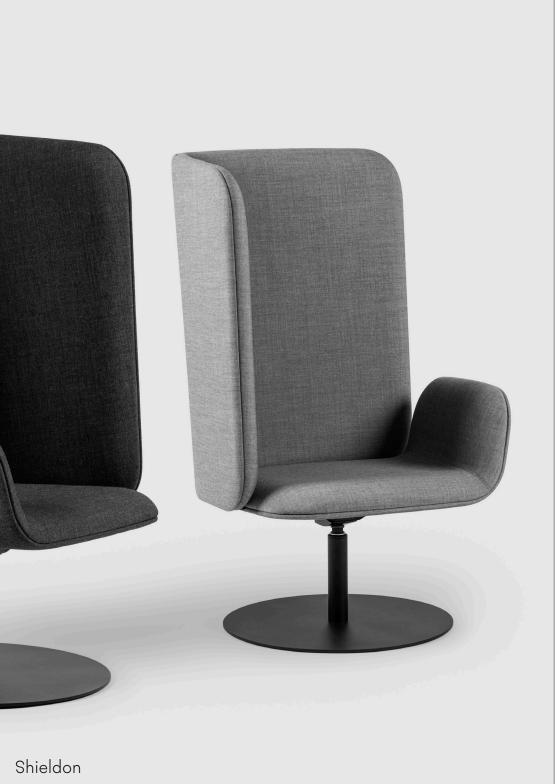

## Noti.Shieldon

Shieldon is a comfortable swivel chair offering the user an opportunity to maintain individual space in open-plan venues. The high backrest of the chair extends to the side, ensuring privacy and acoustic comfort. The other side remains open, allowing unrestrained contact with the surroundings.

Two versions are offered: with high backrest on the right or left side. The seat, with its tilt and swivel capabilities, adjusts to user preferences, offering superior comfort of use.

The chair is designed for both commercial and residential premises.

Noti.

Technical description

| Base      | Steel plate, column and bracket<br>(black — RAL 9005)                                                                                      |
|-----------|--------------------------------------------------------------------------------------------------------------------------------------------|
| Seat      | Plate structure, PU foam                                                                                                                   |
| Finishing | Fabric and leather varieties (the option to order different upholstery for the inside and outside sections of the chair is also available) |