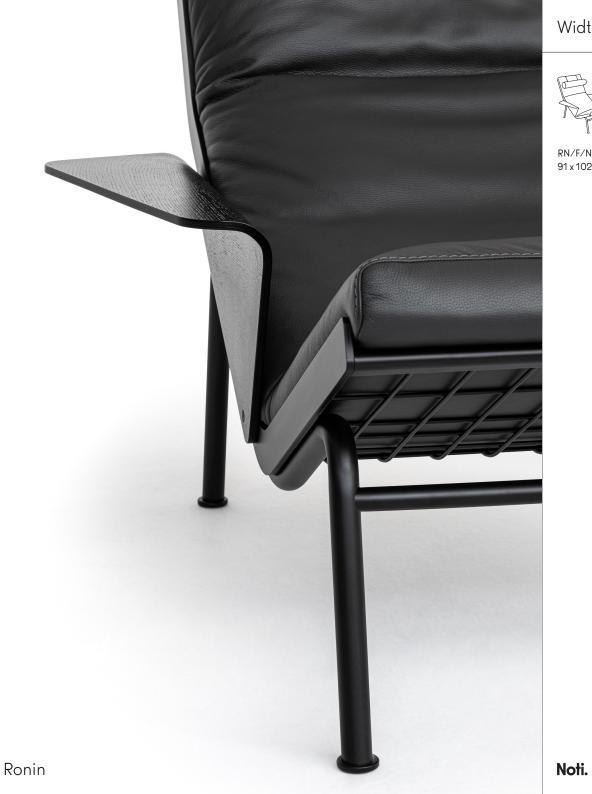

Technical description

| Base         | Steel tube legs, powder-coated                                                                                                                                  |
|--------------|-----------------------------------------------------------------------------------------------------------------------------------------------------------------|
| Seat         | Steel elements, powder-coated; mattress made<br>of felt and polyurethane foam with additional<br>silicone filling with an admixture of cut<br>polyurethane foam |
| Construction | Metal elements                                                                                                                                                  |
| Armrests     | Bent beech plywood with natural oak<br>veneer on both sides                                                                                                     |
| Headrest     | Filled with silicone reinforced with cut<br>polyurethane foam; the steel headrest weight,<br>powder-coated                                                      |
| Finishing    | Fabric, leather                                                                                                                                                 |

## Width × Depth × Height × Seat Height (cm)

6

 RN/F/NL
 RN/P/NL

 91 x 102 x 83 x 43
 57 x 50 x 44 x 44