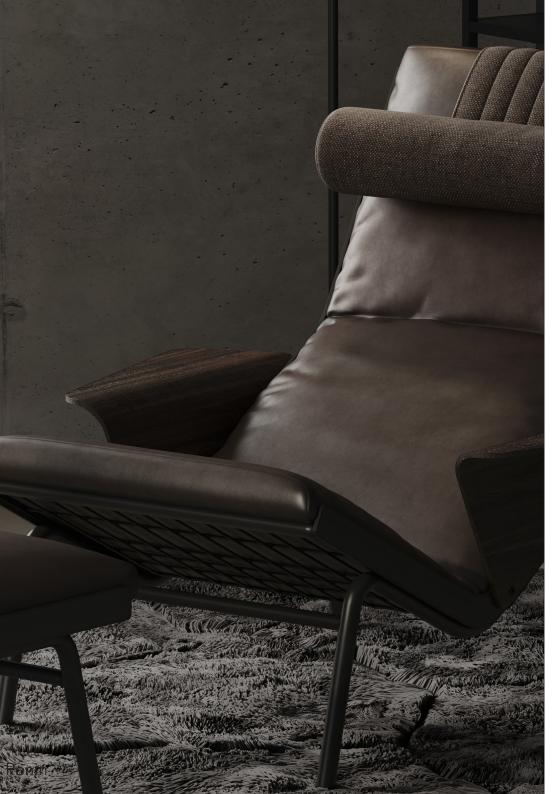

Technical description

| Base         | Steel tube legs, powder-coated                                                                                                                                  |
|--------------|-----------------------------------------------------------------------------------------------------------------------------------------------------------------|
| Seat         | Steel elements, powder-coated; mattress made<br>of felt and polyurethane foam with additional<br>silicone filling with an admixture of cut<br>polyurethane foam |
| Construction | Metal elements                                                                                                                                                  |
| Armrests     | Bent beech plywood with natural oak<br>veneer on both sides                                                                                                     |
| Headrest     | Filled with silicone reinforced with cut<br>polyurethane foam; the steel headrest weight,<br>powder-coated                                                      |
| Finishing    | Fabric, leather                                                                                                                                                 |