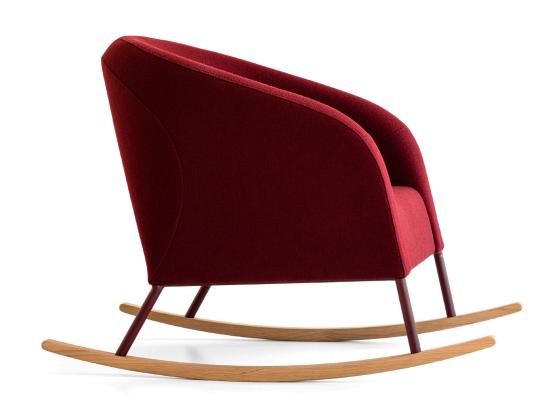

## Noti. Mula

Design Piotr Kuchciński 2005/2020 Noti.pl

Mula is a family of classically designed furniture comprising sofas and armchairs. The look of the collection has been inspired by the design of the 1960s, characterised by soft lines, a simple and elegant form, and timeless comfort.

The choice of metal or wooden legs and stainless steel skids makes the seats visually suitable both for public spaces and home interiors.

In 2020, another variant of the Mula armchair was launched, with a wooden rocking skid combining modern design with a new functionality.