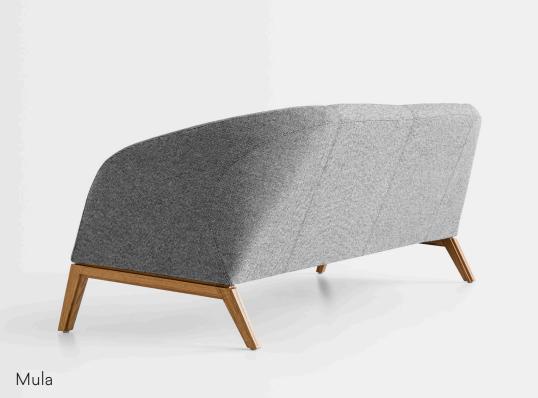

## Noti. Mula

Design Piotr Kuchciński 2005/2020 Noti.pl

Mula is a family of classically designed furniture comprising sofas and armchairs. The look of the collection has been inspired by the design of the 1960s, characterised by soft lines, a simple and elegant form, and timeless comfort.

The choice of metal or wooden legs and stainless steel skids makes the seats visually suitable both for public spaces and home interiors.

In 2020, another variant of the Mula armchair was launched, with a wooden rocking skid combining modern design with a new functionality.