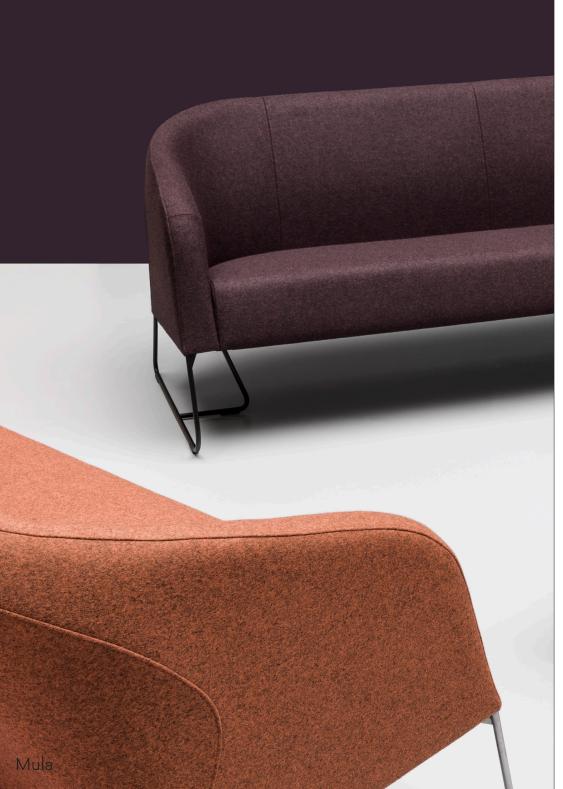

## Noti. Mula

Design Piotr Kuchciński 2005/2020 Noti.pl

Mula is a family of classically designed furniture comprising sofas and armchairs. The look of the collection has been inspired by the design of the 1960s, characterised by soft lines, a simple and elegant form, and timeless comfort.

The choice of metal or wooden legs and stainless steel skids makes the seats visually suitable both for public spaces and home interiors.

In 2020, another variant of the Mula armchair was launched, with a wooden rocking skid combining modern design with a new functionality.