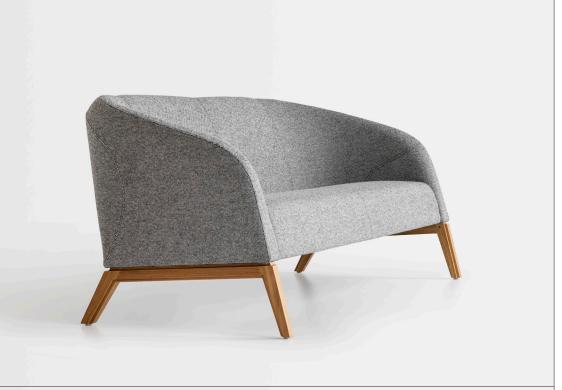

## Noti. Mula

Design Piotr Kuchciński 2005/2020 Noti.pl

Mula is a family of classically designed furniture comprising sofas and armchairs. The look of the collection has been inspired by the design of the 1960s, characterised by soft lines, a simple and elegant form, and timeless comfort.

The choice of metal or wooden legs and stainless steel skids makes the seats visually suitable both for public spaces and home interiors.

In 2020, another variant of the Mula armchair was launched, with a wooden rocking skid combining modern design with a new functionality.