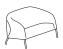

## Noti. Mula

Design Piotr Kuchciński 2005/2020 Noti.pl

Mula is a family of classically designed furniture comprising sofas and armchairs. The look of the collection has been inspired by the design of the 1960s, characterised by soft lines, a simple and elegant form, and timeless comfort.

The choice of metal or wooden legs and stainless steel skids makes the seats visually suitable both for public spaces and home interiors.

In 2020, another variant of the Mula armchair was launched, with a wooden rocking skid combining modern design with a new functionality.