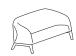

## Noti. Mula

Design Piotr Kuchciński 2005/2020 Noti.pl

Mula is a family of classically designed furniture comprising sofas and armchairs. The look of the collection has been inspired by the design of the 1960s, characterised by soft lines, a simple and elegant form, and timeless comfort.

The choice of metal or wooden legs and stainless steel skids makes the seats visually suitable both for public spaces and home interiors.

In 2020, another variant of the Mula armchair was launched, with a wooden rocking skid combining modern design with a new functionality.