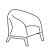

## Noti. Mula

Design Piotr Kuchciński 2005/2020 Noti.pl

Mula is a family of classically designed furniture comprising sofas and armchairs. The look of the collection has been inspired by the design of the 1960s, characterised by soft lines, a simple and elegant form, and timeless comfort.

The choice of metal or wooden legs and stainless steel skids makes the seats visually suitable both for public spaces and home interiors.

In 2020, another variant of the Mula armchair was launched, with a wooden rocking skid combining modern design with a new functionality.