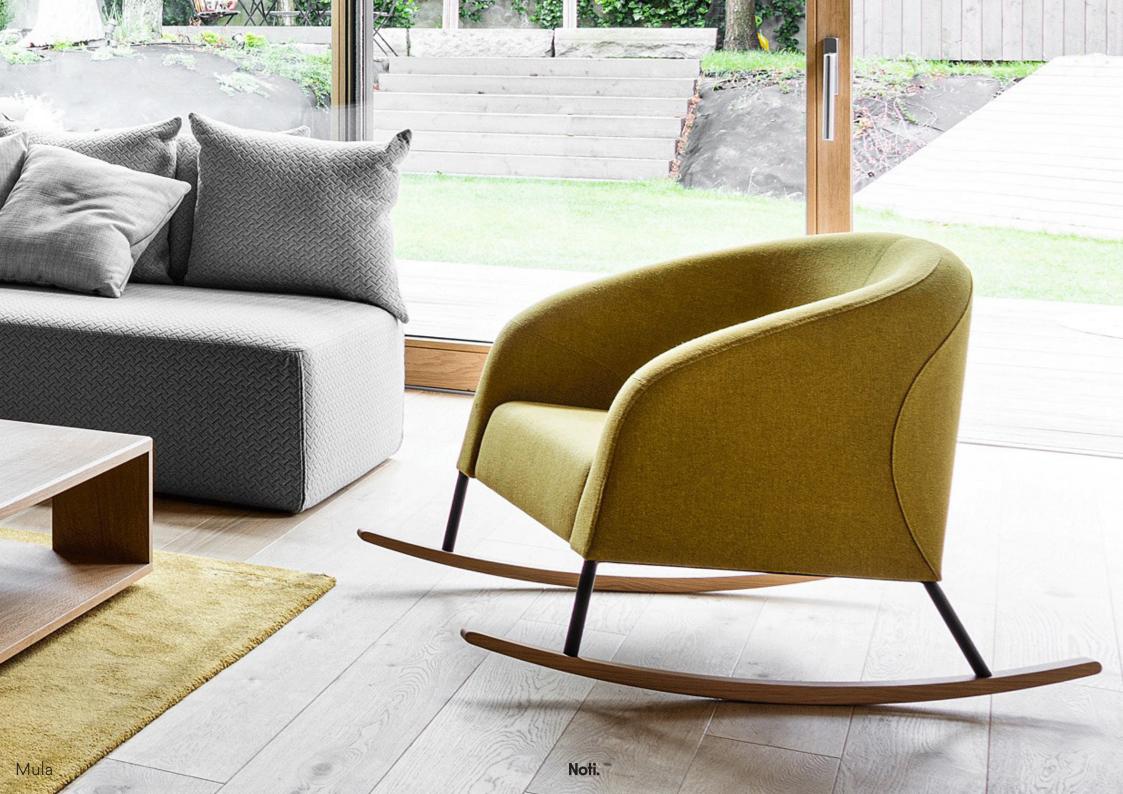

## Noti. Mula

Design Piotr Kuchciński 2005/2020 Noti.pl

Mula is a family of classically designed furniture comprising sofas and armchairs. The look of the collection has been inspired by the design of the 1960s, characterised by soft lines, a simple and elegant form, and timeless comfort.

The choice of metal or wooden legs and stainless steel skids makes the seats visually suitable both for public spaces and home interiors.

In 2020, another variant of the Mula armchair was launched, with a wooden rocking skid combining modern design with a new functionality.