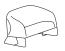

## Technical description

| Base         | Stainless or painted steel skids; painted steel legs; varnished solid oak wood legs or rocking skids |
|--------------|------------------------------------------------------------------------------------------------------|
| Seat         | PU foam                                                                                              |
| Construction | Wooden elements, metal elements                                                                      |
| Finish       | Fabric, leather                                                                                      |