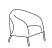

## Noti. Mula

Design Piotr Kuchciński 2005/2020 Noti.pl

Mula is a family of classically designed furniture comprising sofas and armchairs. The look of the collection has been inspired by the design of the 1960s, characterised by soft lines, a simple and elegant form, and timeless comfort.

The choice of metal or wooden legs and stainless steel skids makes the seats visually suitable both for public spaces and home interiors.

In 2020, another variant of the Mula armchair was launched, with a wooden rocking skid combining modern design with a new functionality.