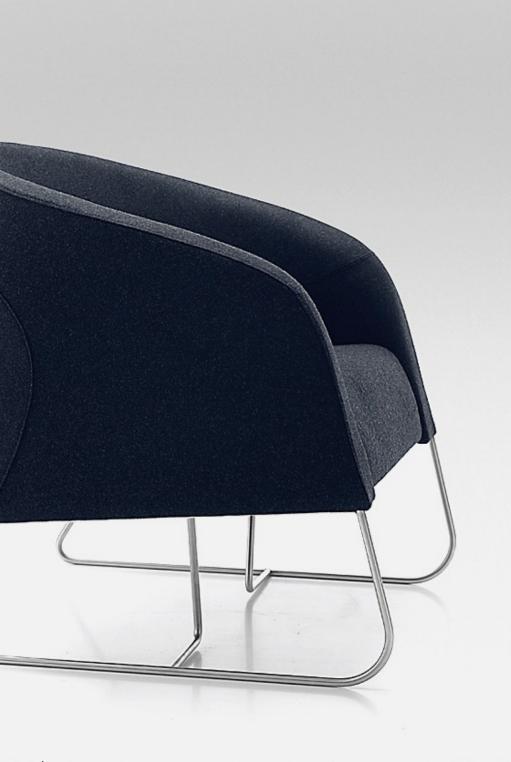

## Noti. Mula

Design Piotr Kuchciński 2005/2020 Noti.pl

Mula is a family of classically designed furniture comprising sofas and armchairs. The look of the collection has been inspired by the design of the 1960s, characterised by soft lines, a simple and elegant form, and timeless comfort.

The choice of metal or wooden legs and stainless steel skids makes the seats visually suitable both for public spaces and home interiors.

In 2020, another variant of the Mula armchair was launched, with a wooden rocking skid combining modern design with a new functionality.