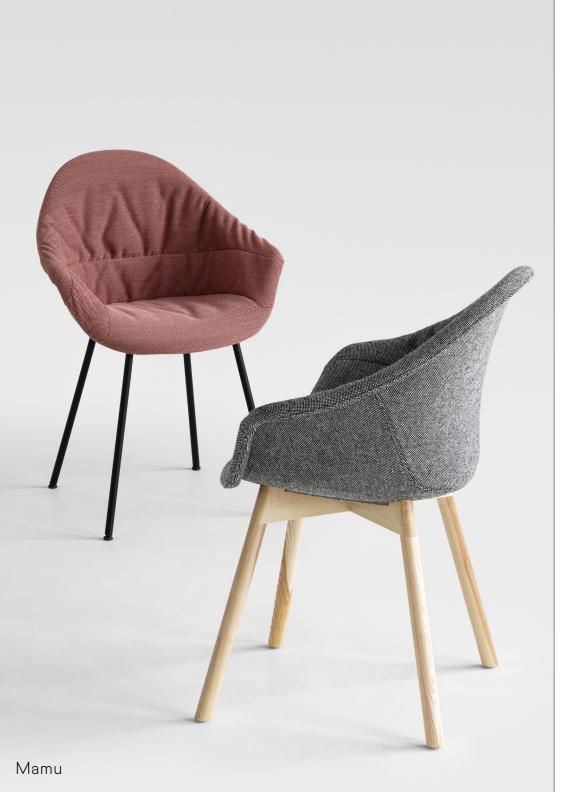

## Technical description

| Base         | Wooden (oak /ash) or painted steel legs                                                               |
|--------------|-------------------------------------------------------------------------------------------------------|
| Seat         | Formed felt (light and dark grey in colour); formed felt covered with upholstery on one or both sides |
| Construction | Wood, steel                                                                                           |
| Finishing    | Felt, fabric or leather                                                                               |

## $Width \times Depth \times Height \times Seat \ Height \ (cm)$

MM/K/D 61 x 57 x 84 x 47

MM/KT/D 61 x 57 x 84 x 48 61 x 57 x 84 x 48

MM/KC/D

MM/K/L 61 x 57 x 84 x 47

MM/KT/L MM/KC/L 61 x 57 x 84 x 48 61 x 57 x 84 x 48