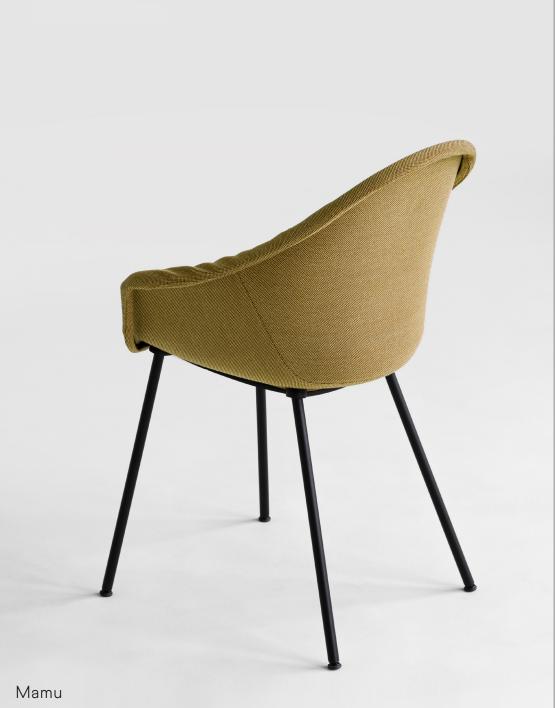

## Technical description

| Base         | Wooden (oak /ash) or painted steel legs                                                               |
|--------------|-------------------------------------------------------------------------------------------------------|
| Seat         | Formed felt (light and dark grey in colour); formed felt covered with upholstery on one or both sides |
| Construction | Wood, steel                                                                                           |
| Finishing    | Felt, fabric or leather                                                                               |

## $Width \times Depth \times Height \times Seat \ Height \ (cm)$

MM/K/D 61 x 57 x 84 x 47

MM/KT/D 61 x 57 x 84 x 48 61 x 57 x 84 x 48

MM/KC/D

MM/K/L 61 x 57 x 84 x 47

MM/KT/L MM/KC/L 61 x 57 x 84 x 48 61 x 57 x 84 x 48