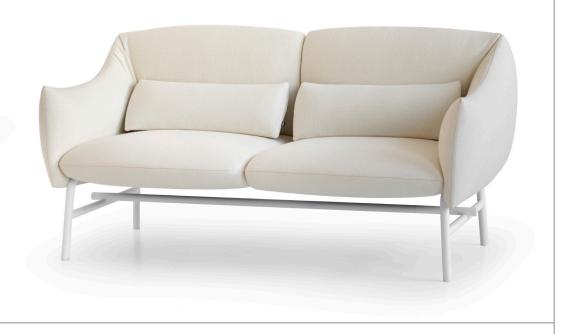

## Noti.Lua

Lua is a collection of upholstered furniture which includes an armchair as well as two and three-seater sofas. Elegant simple forms are made of pillows with soft lines. The collection is completed with unique accessories such as a lamp with a lampshade and a table with a wooden top.

The accessories are added to the construction of the furniture, constituting its natural continuation. The accessories can be added to the furniture at any time.

The Lua collection is equipped with two types of bases, made of metal and wood. Wooden legs warm up the image of the furniture, giving it a home-like look.