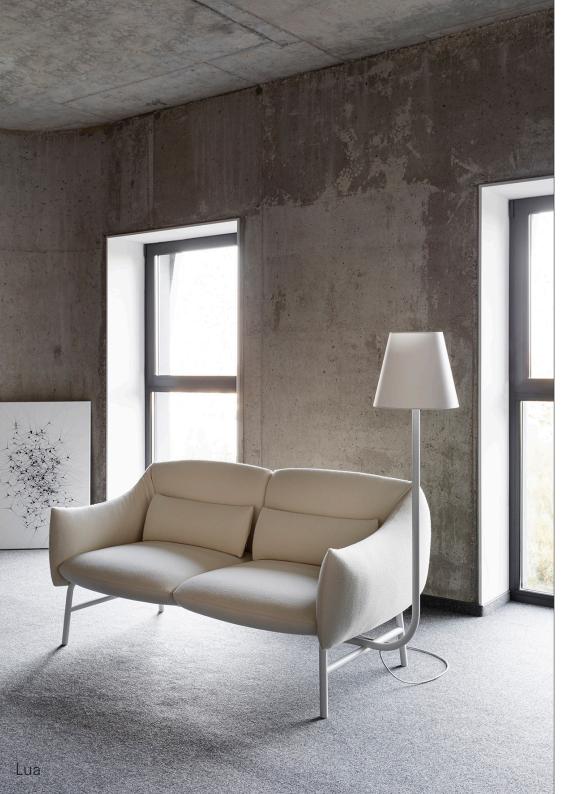

## Noti.Lua

Lua is a collection of upholstered furniture which includes an armchair as well as two and three-seater sofas. Elegant simple forms are made of pillows with soft lines. The collection is completed with unique accessories such as a lamp with a lampshade and a table with a wooden top.

The accessories are added to the construction of the furniture, constituting its natural continuation. The accessories can be added to the furniture at any time.

The Lua collection is equipped with two types of bases, made of metal and wood. Wooden legs warm up the image of the furniture, giving it a home-like look.