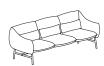

## Noti.Lua

Lua is a collection of upholstered furniture which includes an armchair as well as two and three-seater sofas. Elegant simple forms are made of pillows with soft lines. The collection is completed with unique accessories such as a lamp with a lampshade and a table with a wooden top.

LU/2/RL/L 183 x 85 x 134 x 43

LU/3/RL/L 253 x 85 x 134 x 43

LU/1/RL/S 116 x 85 x 79 x 43

LU/2/RL/S 184 x 85 x 79 x 43

LU/3/RL/S 254 x 85 x 79 x 43

LU/1/RL/L/S 141 x 85 x 134 x 43

LU/2/RL/L/S 209 x 85 x 134 x 43

LU/3/RL/L/S 279 x 85 x 134 x 43