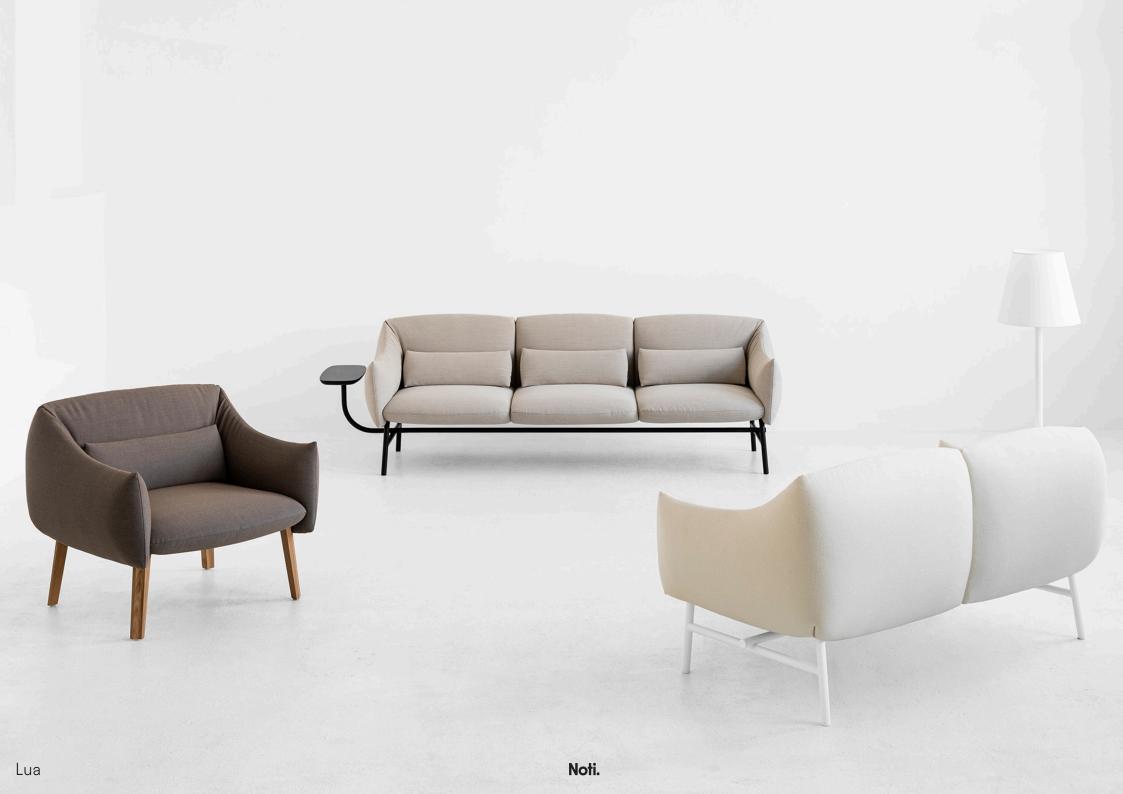

## Noti.Lua

Lua is a collection of upholstered furniture which includes an armchair as well as two and three-seater sofas. Elegant simple forms are made of pillows with soft lines. The collection is completed with unique accessories such as a lamp with a lampshade and a table with a wooden top.

The accessories are added to the construction of the furniture, constituting its natural continuation. The accessories can be added to the furniture at any time.

The Lua collection is equipped with two types of bases, made of metal and wood. Wooden legs warm up the image of the furniture, giving it a home-like look.