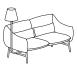

## Noti.Lua

Lua is a collection of upholstered furniture which includes an armchair as well as two and three-seater sofas. Elegant simple forms are made of pillows with soft lines. The collection is completed with unique accessories such as a lamp with a lampshade and a table with a wooden top.

The accessories are added to the construction of the furniture, constituting its natural continuation. The accessories can be added to the furniture at any time.

The Lua collection is equipped with two types of bases, made of metal and wood. Wooden legs warm up the image of the furniture, giving it a home-like look.