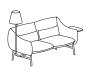

## Noti.Lua

Lua is a collection of upholstered furniture which includes an armchair as well as two and three-seater sofas. Elegant simple forms are made of pillows with soft lines. The collection is completed with unique accessories such as a lamp with a lampshade and a table with a wooden top.

The accessories are added to the construction of the furniture, constituting its natural continuation. The accessories can be added to the furniture at any time.

The Lua collection is equipped with two types of bases, made of metal and wood. Wooden legs warm up the image of the furniture, giving it a home-like look.