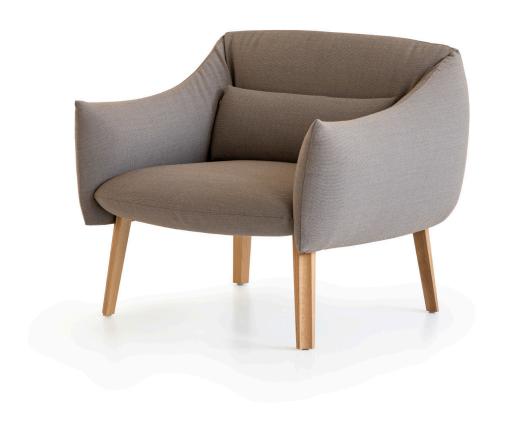

## Noti.Lua

Lua is a collection of upholstered furniture which includes an armchair as well as two and three-seater sofas. Elegant simple forms are made of pillows with soft lines. The collection is completed with unique accessories such as a lamp with a lampshade and a table with a wooden top.

The accessories are added to the construction of the furniture, constituting its natural continuation. The accessories can be added to the furniture at any time.

The Lua collection is equipped with two types of bases, made of metal and wood. Wooden legs warm up the image of the furniture, giving it a home-like look.