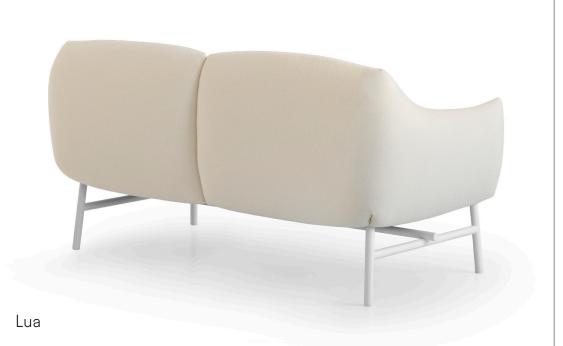

## Noti.Lua

Lua is a collection of upholstered furniture which includes an armchair as well as two and three-seater sofas. Elegant simple forms are made of pillows with soft lines. The collection is completed with unique accessories such as a lamp with a lampshade and a table with a wooden top.

The accessories are added to the construction of the furniture, constituting its natural continuation. The accessories can be added to the furniture at any time.

The Lua collection is equipped with two types of bases, made of metal and wood. Wooden legs warm up the image of the furniture, giving it a home-like look.