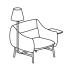

## Noti.Lua

Lua is a collection of upholstered furniture which includes an armchair as well as two and three-seater sofas. Elegant simple forms are made of pillows with soft lines. The collection is completed with unique accessories such as a lamp with a lampshade and a table with a wooden top.

The accessories are added to the construction of the furniture, constituting its natural continuation. The accessories can be added to the furniture at any time.

The Lua collection is equipped with two types of bases, made of metal and wood. Wooden legs warm up the image of the furniture, giving it a home-like look.