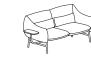

## Noti.Lua

Lua is a collection of upholstered furniture which includes an armchair as well as two and three-seater sofas. Elegant simple forms are made of pillows with soft lines. The collection is completed with unique accessories such as a lamp with a lampshade and a table with a wooden top.

The accessories are added to the construction of the furniture, constituting its natural continuation. The accessories can be added to the furniture at any time.

The Lua collection is equipped with two types of bases, made of metal and wood. Wooden legs warm up the image of the furniture, giving it a home-like look.