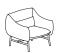

## Noti.Lua

Lua is a collection of upholstered furniture which includes an armchair as well as two and three-seater sofas. Elegant simple forms are made of pillows with soft lines. The collection is completed with unique accessories such as a lamp with a lampshade and a table with a wooden top.

## Width × Depth × Height × Seat Height (cm)

LU/1/DD 90 x 85 x 79 x 43

LU/2/DD 158 x 85 x 79 x 43

LU/3/DD 228 x 85 x 79 x 43

LU/1/RL 90 x 85 x 79 x 43

LU/2/RL 158 x 85 x 79 x 43

LU/3/RL 228 x 85 x 79 x 43

LU/1/RL/L 115 x 85 x 134 x 43