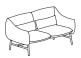

## Noti.Lua

Lua is a collection of upholstered furniture which includes an armchair as well as two and three-seater sofas. Elegant simple forms are made of pillows with soft lines. The collection is completed with unique accessories such as a lamp with a lampshade and a table with a wooden top.

## Width × Depth × Height × Seat Height (cm)

LU/1/DD 90 x 85 x 79 x 43

LU/2/DD 158 x 85 x 79 x 43

LU/3/DD 228 x 85 x 79 x 43

LU/1/RL 90 x 85 x 79 x 43

LU/2/RL 158 x 85 x 79 x 43

LU/3/RL 228 x 85 x 79 x 43

LU/1/RL/L 115 x 85 x 134 x 43

LU/2/RL/L 183 x 85 x 134 x 43

LU/3/RL/L 253 x 85 x 134 x 43

LU/1/RL/S 116 x 85 x 79 x 43

LU/2/RL/S 184 x 85 x 79 x 43

LU/3/RL/S 254 x 85 x 79 x 43

LU/1/RL/L/S 141 x 85 x 134 x 43

LU/2/RL/L/S 209 x 85 x 134 x 43