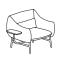

## Noti.Lua

Lua is a collection of upholstered furniture which includes an armchair as well as two and three-seater sofas. Elegant simple forms are made of pillows with soft lines. The collection is completed with unique accessories such as a lamp with a lampshade and a table with a wooden top.

The accessories are added to the construction of the furniture, constituting its natural continuation. The accessories can be added to the furniture at any time.

The Lua collection is equipped with two types of bases, made of metal and wood. Wooden legs warm up the image of the furniture, giving it a home-like look.