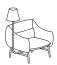

## Noti.Lua

Lua is a collection of upholstered furniture which includes an armchair as well as two and three-seater sofas. Elegant simple forms are made of pillows with soft lines. The collection is completed with unique accessories such as a lamp with a lampshade and a table with a wooden top.

The accessories are added to the construction of the furniture, constituting its natural continuation. The accessories can be added to the furniture at any time.

The Lua collection is equipped with two types of bases, made of metal and wood. Wooden legs warm up the image of the furniture, giving it a home-like look.