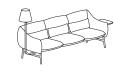

## Noti.Lua

Lua is a collection of upholstered furniture which includes an armchair as well as two and three-seater sofas. Elegant simple forms are made of pillows with soft lines. The collection is completed with unique accessories such as a lamp with a lampshade and a table with a wooden top.

The accessories are added to the construction of the furniture, constituting its natural continuation. The accessories can be added to the furniture at any time.

The Lua collection is equipped with two types of bases, made of metal and wood. Wooden legs warm up the image of the furniture, giving it a home-like look.