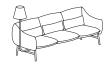

## Noti.Lua

Lua is a collection of upholstered furniture which includes an armchair as well as two and three-seater sofas. Elegant simple forms are made of pillows with soft lines. The collection is completed with unique accessories such as a lamp with a lampshade and a table with a wooden top.

The accessories are added to the construction of the furniture, constituting its natural continuation. The accessories can be added to the furniture at any time.

The Lua collection is equipped with two types of bases, made of metal and wood. Wooden legs warm up the image of the furniture, giving it a home-like look.