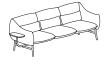

## Noti.Lua

Lua is a collection of upholstered furniture which includes an armchair as well as two and three-seater sofas. Elegant simple forms are made of pillows with soft lines. The collection is completed with unique accessories such as a lamp with a lampshade and a table with a wooden top.

The accessories are added to the construction of the furniture, constituting its natural continuation. The accessories can be added to the furniture at any time.

The Lua collection is equipped with two types of bases, made of metal and wood. Wooden legs warm up the image of the furniture, giving it a home-like look.