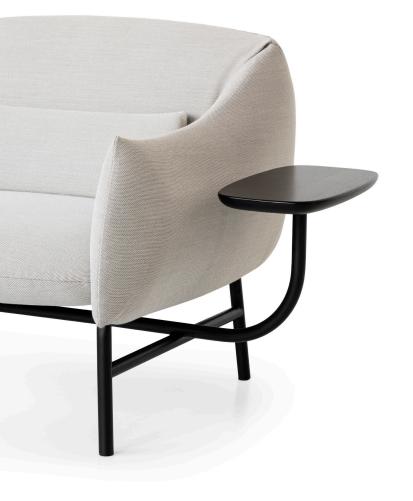

## Noti.Lua

Lua is a collection of upholstered furniture which includes an armchair as well as two and three-seater sofas. Elegant simple forms are made of pillows with soft lines. The collection is completed with unique accessories such as a lamp with a lampshade and a table with a wooden top.

The accessories are added to the construction of the furniture, constituting its natural continuation. The accessories can be added to the furniture at any time.

The Lua collection is equipped with two types of bases, made of metal and wood. Wooden legs warm up the image of the furniture, giving it a home-like look.

Noti.

| Technical description | ٦                                                                                  |
|-----------------------|------------------------------------------------------------------------------------|
| Furniture             |                                                                                    |
| Base                  | Powder-coated metal elements Powder-coated steel legs, wooden legs (in oak colour) |
| Seat                  | PU foam                                                                            |
| Construction          | Painted steel, plywood                                                             |
| Finishing             | Fabric or leather                                                                  |
| Accessories           |                                                                                    |
| Lamp                  | Steel structure, chintz lampshade<br>(white or black)                              |
| Table                 | Steel structure with a solid wood top (in oak colour)                              |
|                       | The self-assembly accessories                                                      |