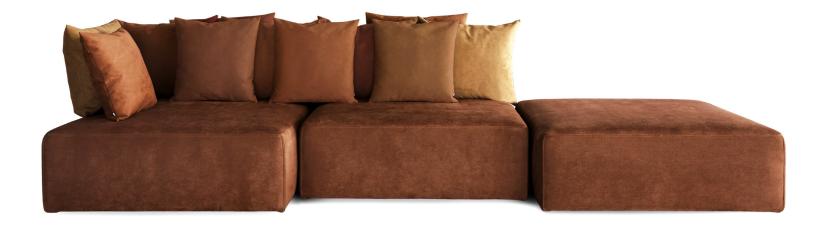

## Noti.Le Monde

Le Monde is a collection of sofas based on an innovative design idea. The backrest of the sofa consists of a combination of pillows with a special concealed frame, giving the sofa a unique impression of lightness, and delivering comfort and functional performance.

The sofa, which was conceptualised by the Milanese designer Leonardo Talarico, is a perfect furniture item not only for home settings, but also hotel interiors.

The ingeniously designed structure of the backrest is visually attractive from every angle, making the sofa a perfect free-standing piece of furniture in open spaces.