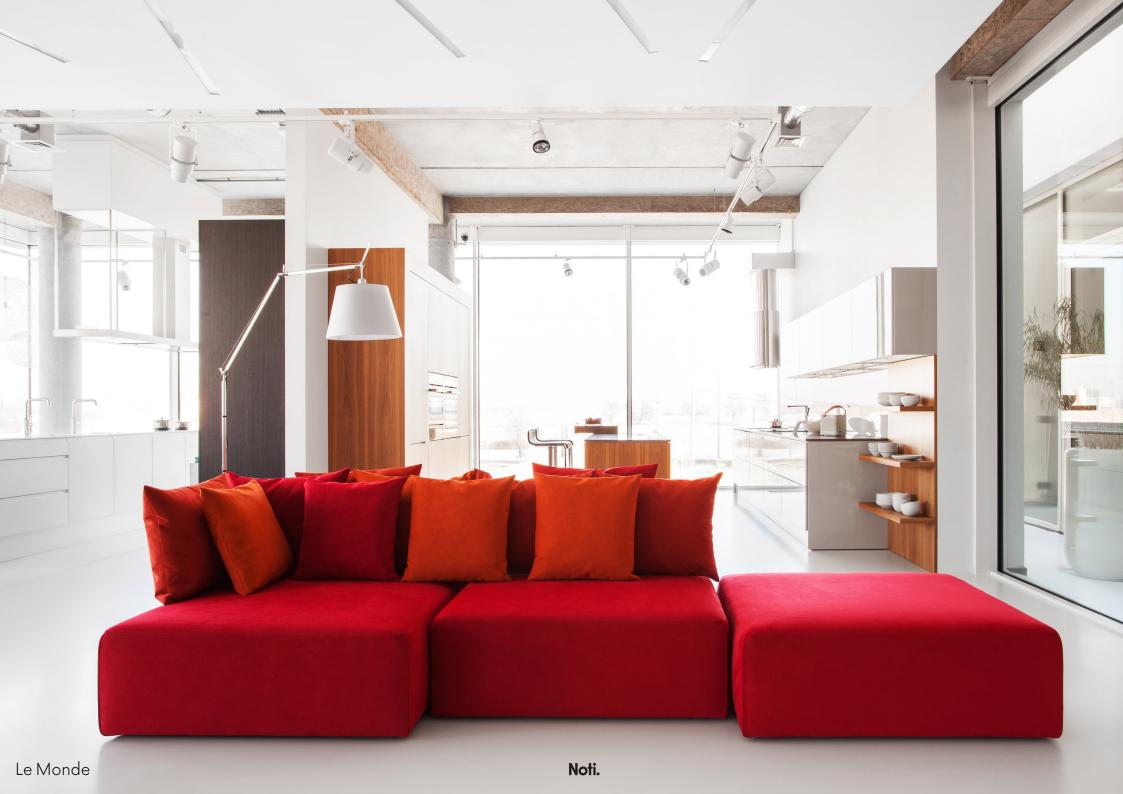

## Noti.Le Monde

Le Monde is a collection of sofas based on an innovative design idea. The backrest of the sofa consists of a combination of pillows with a special concealed frame, giving the sofa a unique impression of lightness, and delivering comfort and functional performance.

The sofa, which was conceptualised by the Milanese designer Leonardo Talarico, is a perfect furniture item not only for home settings, but also hotel interiors.

The ingeniously designed structure of the backrest is visually attractive from every angle, making the sofa a perfect free-standing piece of furniture in open spaces.