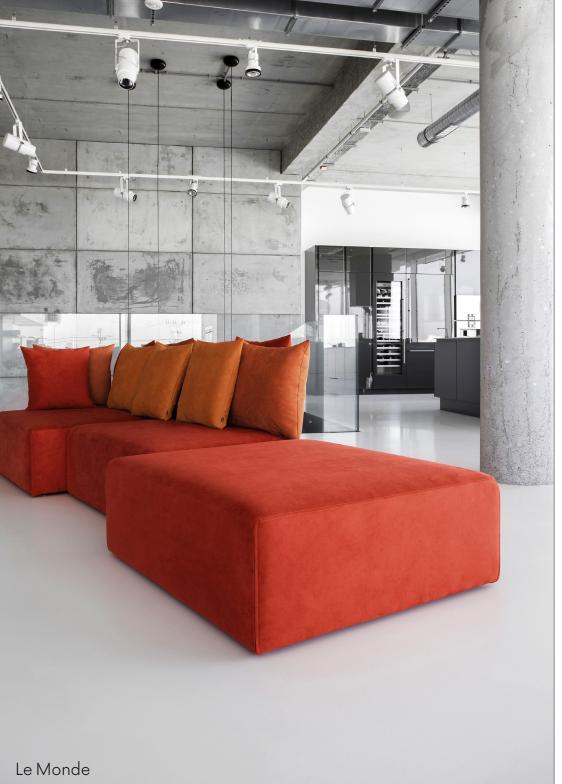

## Noti.Le Monde

Le Monde is a collection of sofas based on an innovative design idea. The backrest of the sofa consists of a combination of pillows with a special concealed frame, giving the sofa a unique impression of lightness, and delivering comfort and functional performance.

The sofa, which was conceptualised by the Milanese designer Leonardo Talarico, is a perfect furniture item not only for home settings, but also hotel interiors.

The ingeniously designed structure of the backrest is visually attractive from every angle, making the sofa a perfect free-standing piece of furniture in open spaces.