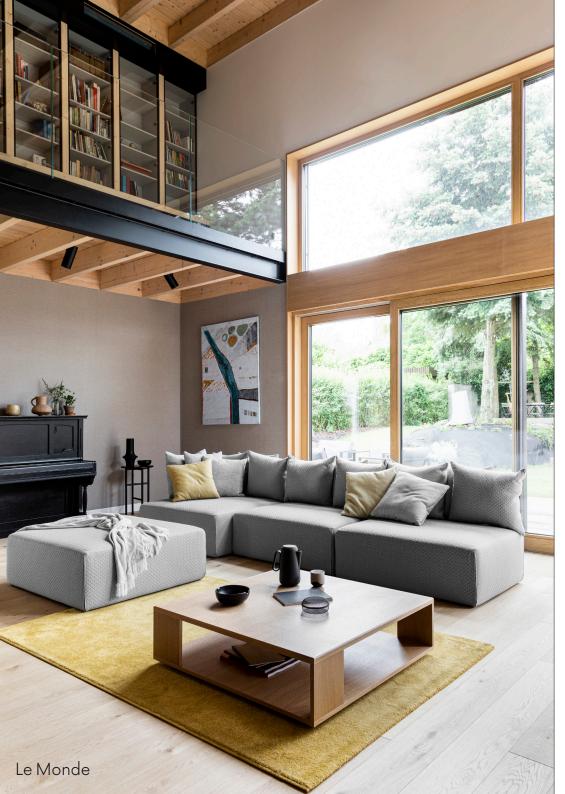

## Noti.Le Monde

Le Monde is a collection of sofas based on an innovative design idea. The backrest of the sofa consists of a combination of pillows with a special concealed frame, giving the sofa a unique impression of lightness, and delivering comfort and functional performance.

The sofa, which was conceptualised by the Milanese designer Leonardo Talarico, is a perfect furniture item not only for home settings, but also hotel interiors.

The ingeniously designed structure of the backrest is visually attractive from every angle, making the sofa a perfect free-standing piece of furniture in open spaces.