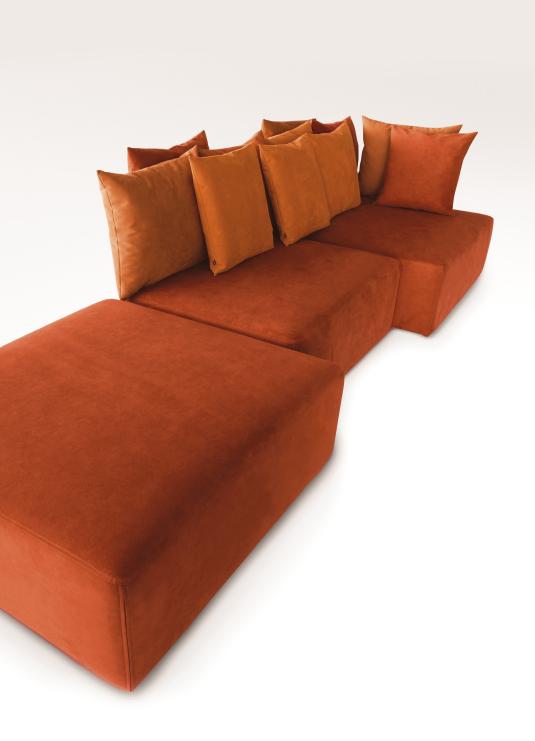

## Noti.Le Monde

Le Monde is a collection of sofas based on an innovative design idea. The backrest of the sofa consists of a combination of pillows with a special concealed frame, giving the sofa a unique impression of lightness, and delivering comfort and functional performance.

The sofa, which was conceptualised by the Milanese designer Leonardo Talarico, is a perfect furniture item not only for home settings, but also hotel interiors.

The ingeniously designed structure of the backrest is visually attractive from every angle, making the sofa a perfect free-standing piece of furniture in open spaces.