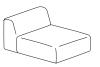

## Width × Depth × Height × Seat Height (cm)

HM/1 85 x 110 x 73 x 40

HM/1,5 110 x 110 x 73 x 40

HM/O/1 85 x 155 x 73 x 40

HM/O/1,5 110 x 155 x 73 x 40

HM/1,50/L 110 x 110 x 73 x 40

HM/1,50/P 110 x 110 x 73 x 40

HM/20/L 150 x 110 x 73 x 40

HM/2O/P 150 x 110 x 73 x 40

HM/NP/P 155 x 110 x 73 x 40

HM/NP/L 155 x 110 x 73 x 40

HM/NS/P 177 x 136 x 73 x 40

HM/NS/L 177 x 136 x 73 x 40

HM/PP 70 x 110 x 40

HM/PS 125 x 127 x 40