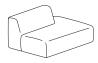

## Noti. Hug me

Hug me is a modular sofa wrapped in ultimate comfort. Designed by the Pawlak & Stawarski duo, the collection is based on simple geometric forms of individual modules that can be freely coupled together to create cosy arrangements.

The diverse forms of each module make it possible to adapt the sofa to different needs and spaces. The available selection of seats can be combined to form a classic corner sofa, an asymmetrical sofa, or an usual, geometrically open arrangement.

## Width × Depth × Height × Seat Height (cm)

HM/1 85 x 110 x 73 x 40

HM/1,5 110 x 110 x 73 x 40

HM/O/1 85 x 155 x 73 x 40

HM/O/1,5 110 x 155 x 73 x 40

HM/1,50/L 110 x 110 x 73 x 40

HM/1,50/P 110 x 110 x 73 x 40