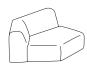

## Noti. Hug me

Hug me is a modular sofa wrapped in ultimate comfort. Designed by the Pawlak & Stawarski duo, the collection is based on simple geometric forms of individual modules that can be freely coupled together to create cosy arrangements.

The diverse forms of each module make it possible to adapt the sofa to different needs and spaces. The available selection of seats can be combined to form a classic corner sofa, an asymmetrical sofa, or an usual, geometrically open arrangement.