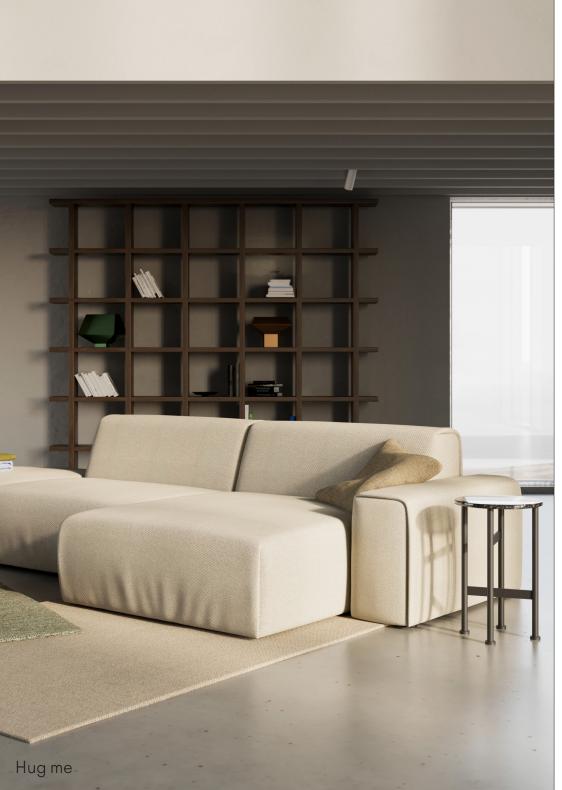

## Noti. Hug me

Hug me is a modular sofa wrapped in ultimate comfort. Designed by the Pawlak & Stawarski duo, the collection is based on simple geometric forms of individual modules that can be freely coupled together to create cosy arrangements.

The sofa's functionality is combined with a warm, homely feel of each piece, owed to the soft lines made by overlapping layers of fabric. Hug Me is a piece to be comfortably enjoyed, boasting a distinct form that is full of informal and casual style.

The diverse forms of each module make it possible to adapt the sofa to different needs and spaces. The available selection of seats can be combined to form a classic corner sofa, an asymmetrical sofa, or an usual, geometrically open arrangement.

Hug me is a perfect choice for private, residential spaces, with countless arrangement possibilities and unrivalled comfort in use.

Noti.