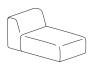

## Width × Depth × Height × Seat Height (cm)

HM/1 85 x 110 x 73 x 40

HM/1,5 110 x 110 x 73 x 40

HM/O/1 85 x 155 x 73 x 40

HM/O/1,5 110 x 155 x 73 x 40

HM/1,50/L 110 x 110 x 73 x 40

HM/1,50/P 110 x 110 x 73 x 40

HM/20/L 150 x 110 x 73 x 40

HM/2O/P 150 x 110 x 73 x 40

HM/NP/P 155 x 110 x 73 x 40

HM/NP/L 155 x 110 x 73 x 40

HM/NS/P 177 x 136 x 73 x 40

HM/NS/L 177 x 136 x 73 x 40

HM/PP 70 x 110 x 40

HM/PS 125 x 127 x 40