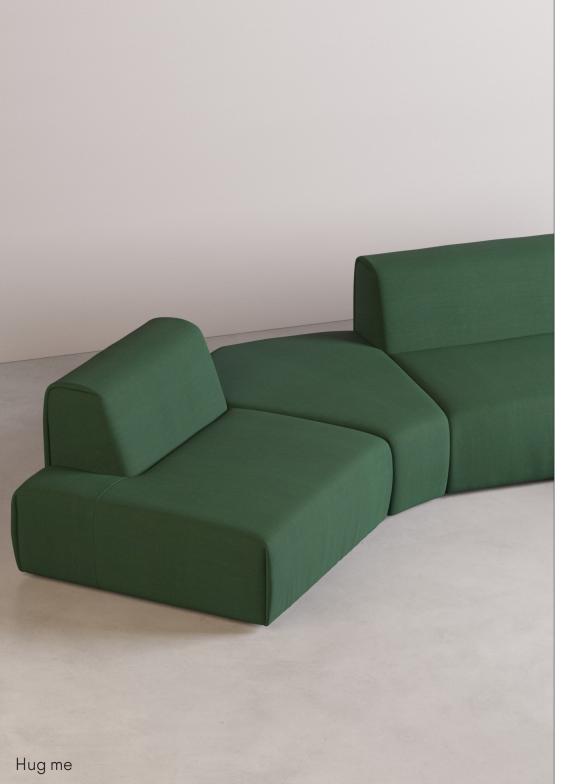

## Noti. Hug me

Hug me is a modular sofa wrapped in ultimate comfort. Designed by the Pawlak & Stawarski duo, the collection is based on simple geometric forms of individual modules that can be freely coupled together to create cosy arrangements.

The sofa's functionality is combined with a warm, homely feel of each piece, owed to the soft lines made by overlapping layers of fabric. Hug Me is a piece to be comfortably enjoyed, boasting a distinct form that is full of informal and casual style.

The diverse forms of each module make it possible to adapt the sofa to different needs and spaces. The available selection of seats can be combined to form a classic corner sofa, an asymmetrical sofa, or an usual, geometrically open arrangement.

Hug me is a perfect choice for private, residential spaces, with countless arrangement possibilities and unrivalled comfort in use.

Noti.