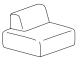

## Noti. Hug me

Hug me is a modular sofa wrapped in ultimate comfort. Designed by the Pawlak & Stawarski duo, the collection is based on simple geometric forms of individual modules that can be freely coupled together to create cosy arrangements.

The diverse forms of each module make it possible to adapt the sofa to different needs and spaces. The available selection of seats can be combined to form a classic corner sofa, an asymmetrical sofa, or an usual, geometrically open arrangement.

## Width × Depth × Height × Seat Height (cm)

HM/1 85 x 110 x 73 x 40

HM/1,5 110 x 110 x 73 x 40

HM/O/1 85 x 155 x 73 x 40

HM/O/1,5 110 x 155 x 73 x 40

HM/1,50/L 110 x 110 x 73 x 40

HM/1,50/P 110 x 110 x 73 x 40