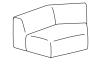

## Noti. Hug me

Hug me is a modular sofa wrapped in ultimate comfort. Designed by the Pawlak & Stawarski duo, the collection is based on simple geometric forms of individual modules that can be freely coupled together to create cosy arrangements.

The diverse forms of each module make it possible to adapt the sofa to different needs and spaces. The available selection of seats can be combined to form a classic corner sofa, an asymmetrical sofa, or an usual, geometrically open arrangement.