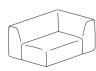

## Noti. Hug me

Hug me is a modular sofa wrapped in ultimate comfort. Designed by the Pawlak & Stawarski duo, the collection is based on simple geometric forms of individual modules that can be freely coupled together to create cosy arrangements.

The diverse forms of each module make it possible to adapt the sofa to different needs and spaces. The available selection of seats can be combined to form a classic corner sofa, an asymmetrical sofa, or an usual, geometrically open arrangement.