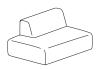

## Noti. Hug me

Hug me is a modular sofa wrapped in ultimate comfort. Designed by the Pawlak & Stawarski duo, the collection is based on simple geometric forms of individual modules that can be freely coupled together to create cosy arrangements.

The diverse forms of each module make it possible to adapt the sofa to different needs and spaces. The available selection of seats can be combined to form a classic corner sofa, an asymmetrical sofa, or an usual, geometrically open arrangement.

## Width × Depth × Height × Seat Height (cm)

HM/1 85 x 110 x 73 x 40

HM/1,5 110 x 110 x 73 x 40

HM/O/1 85 x 155 x 73 x 40

HM/O/1,5 110 x 155 x 73 x 40

HM/1,50/L 110 x 110 x 73 x 40

HM/1,50/P 110 x 110 x 73 x 40