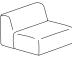

## Width × Depth × Height × Seat Height (cm)

HM/1 85 x 110 x 73 x 40

HM/1,5 110 x 110 x 73 x 40

HM/O/1 85 x 155 x 73 x 40

HM/O/1,5 110 x 155 x 73 x 40

HM/1,50/L 110 x 110 x 73 x 40

HM/1,50/P 110 x 110 x 73 x 40

HM/20/L 150 x 110 x 73 x 40

HM/2O/P 150 x 110 x 73 x 40

HM/NP/P 155 x 110 x 73 x 40

HM/NP/L 155 x 110 x 73 x 40

HM/NS/P 177 x 136 x 73 x 40

HM/NS/L 177 x 136 x 73 x 40

HM/PP 70 x 110 x 40

HM/PS 125 x 127 x 40