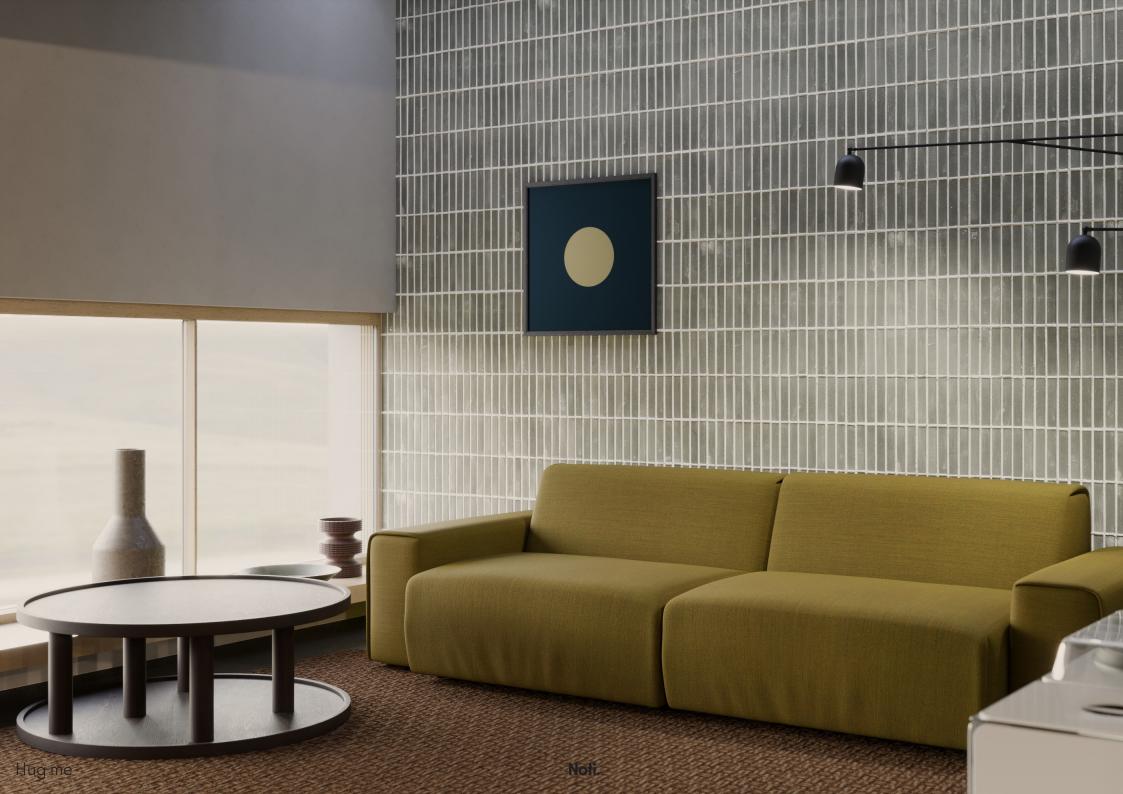

## Noti. Hug me

Hug me is a modular sofa wrapped in ultimate comfort. Designed by the Pawlak & Stawarski duo, the collection is based on simple geometric forms of individual modules that can be freely coupled together to create cosy arrangements.

The sofa's functionality is combined with a warm, homely feel of each piece, owed to the soft lines made by overlapping layers of fabric. Hug Me is a piece to be comfortably enjoyed, boasting a distinct form that is full of informal and casual style.

The diverse forms of each module make it possible to adapt the sofa to different needs and spaces. The available selection of seats can be combined to form a classic corner sofa, an asymmetrical sofa, or an usual, geometrically open arrangement.

Hug me is a perfect choice for private, residential spaces, with countless arrangement possibilities and unrivalled comfort in use.

Noti.