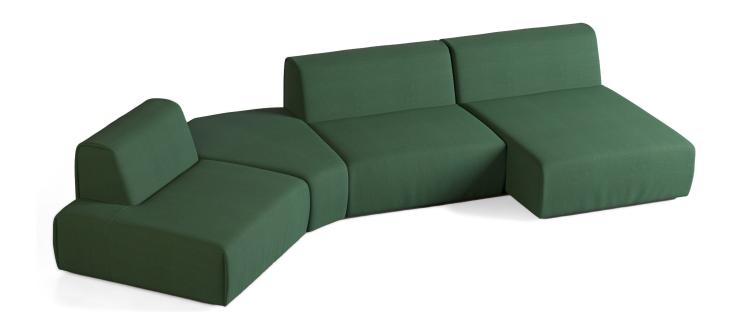

## Noti. Hug me

Hug me is a modular sofa wrapped in ultimate comfort. Designed by the Pawlak & Stawarski duo, the collection is based on simple geometric forms of individual modules that can be freely coupled together to create cosy arrangements.

The sofa's functionality is combined with a warm, homely feel of each piece, owed to the soft lines made by overlapping layers of fabric. Hug Me is a piece to be comfortably enjoyed, boasting a distinct form that is full of informal and casual style.

The diverse forms of each module make it possible to adapt the sofa to different needs and spaces. The available selection of seats can be combined to form a classic corner sofa, an asymmetrical sofa, or an usual, geometrically open arrangement.

Hug me is a perfect choice for private, residential spaces, with countless arrangement possibilities and unrivalled comfort in use.

Noti.