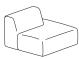

## Noti. Hug me

Hug me is a modular sofa wrapped in ultimate comfort. Designed by the Pawlak & Stawarski duo, the collection is based on simple geometric forms of individual modules that can be freely coupled together to create cosy arrangements.

The diverse forms of each module make it possible to adapt the sofa to different needs and spaces. The available selection of seats can be combined to form a classic corner sofa, an asymmetrical sofa, or an usual, geometrically open arrangement.

## Width × Depth × Height × Seat Height (cm)

HM/1 85 x 110 x 73 x 40

HM/1,5 110 x 110 x 73 x 40

HM/O/1 85 x 155 x 73 x 40

HM/O/1,5 110 x 155 x 73 x 40

HM/1,50/L 110 x 110 x 73 x 40

HM/1,50/P 110 x 110 x 73 x 40