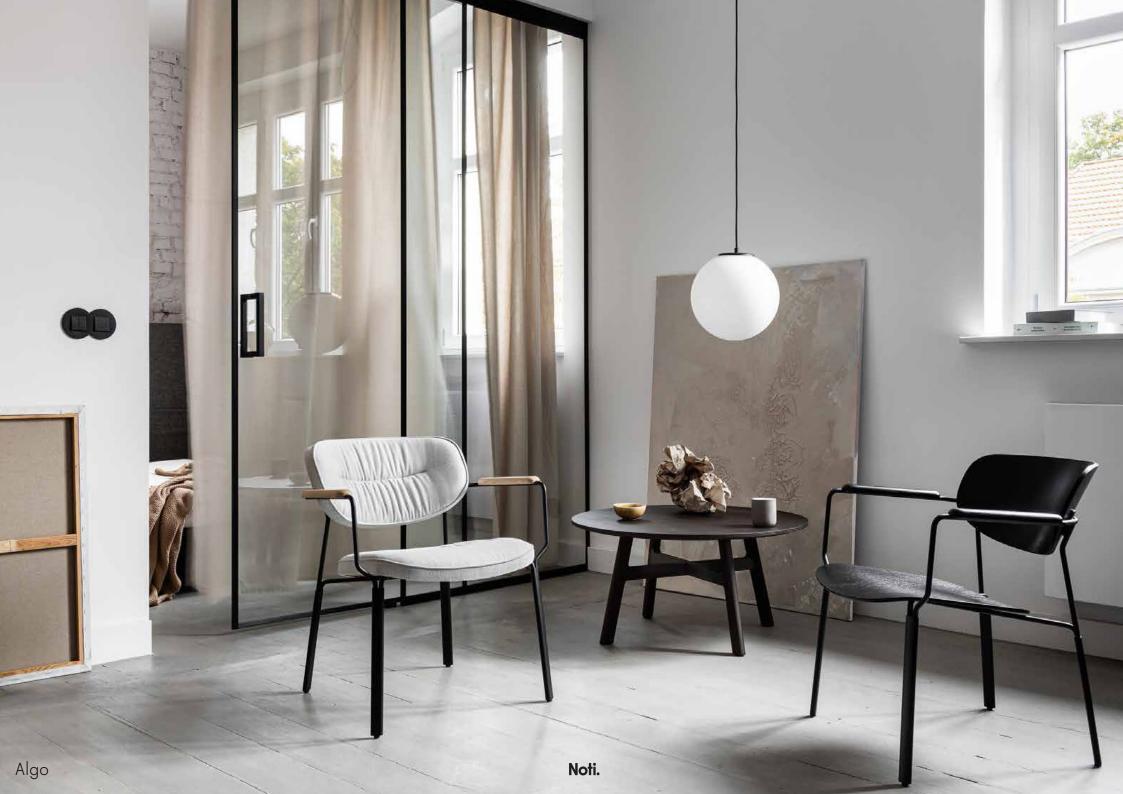

Algo is a collection with curved, organic lines and an openwork design. Despite the seemingly delicate form, it is stable and comfortable to sit on. An additional advantage is that it occupies little space.

Both Algo armchair and chair are available in two versions: beech plywood finished in oak veneer (with oak armrests, always in the veneer colour), and upholstered (with oak armrests). With a broad range of fabrics and finishing materials, Noti can make truly exeptional products.

This collection is a perfect choice for public spaces (cafes, waiting rooms, hotel rooms and lobbies, offices) and private apartments (living rooms and bedrooms).

Algo

Noti.