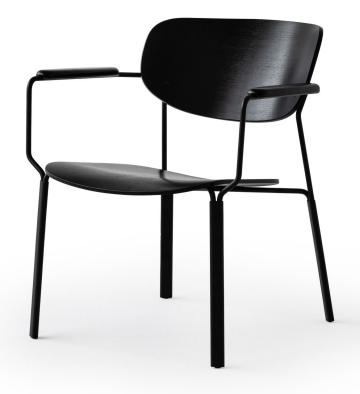

Algo is a collection with curved, organic lines and an openwork design. Despite the seemingly delicate form, it is stable and comfortable to sit on. An additional advantage is that it occupies little space.

Both Algo armchair and chair are available in two versions: beech plywood finished in oak veneer (with oak armrests, always in the veneer colour), and upholstered (with oak armrests). With a broad range of fabrics and finishing materials, Noti can make truly exeptional products.

## Technical description

| Base         | Metal legs, powder-coated        |
|--------------|----------------------------------|
| Seat         | Beech plywood, polyurethane foam |
| Construction | Beech plywood, metal elements    |
| Arm rests    | Varnished oak wood               |
| Finish       | Oak veneer, fabric, leather      |