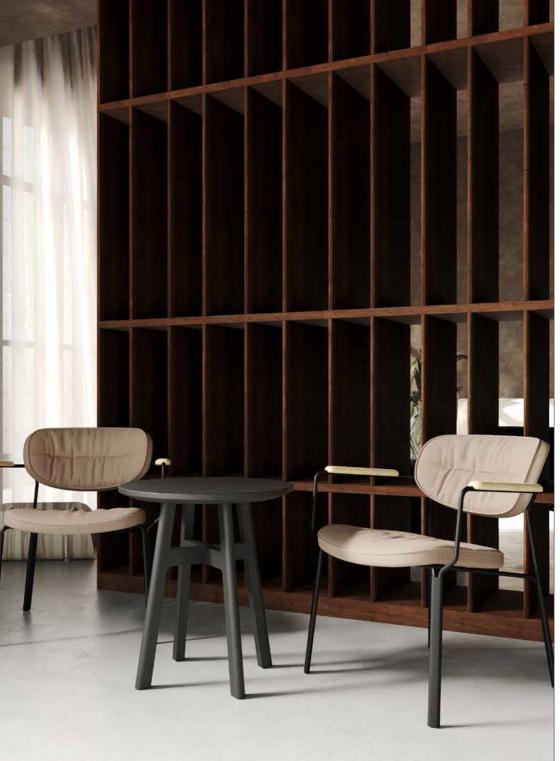

Algo is a collection with curved, organic lines and an openwork design. Despite the seemingly delicate form, it is stable and comfortable to sit on. An additional advantage is that it occupies little space.

Both Algo armchair and chair are available in two versions: beech plywood finished in oak veneer (with oak armrests, always in the veneer colour), and upholstered (with oak armrests). With a broad range of fabrics and finishing materials, Noti can make truly exeptional products.

This collection is a perfect choice for public spaces (cafes, waiting rooms, hotel rooms and lobbies, offices) and private apartments (living rooms and bedrooms).

Algo

Noti.