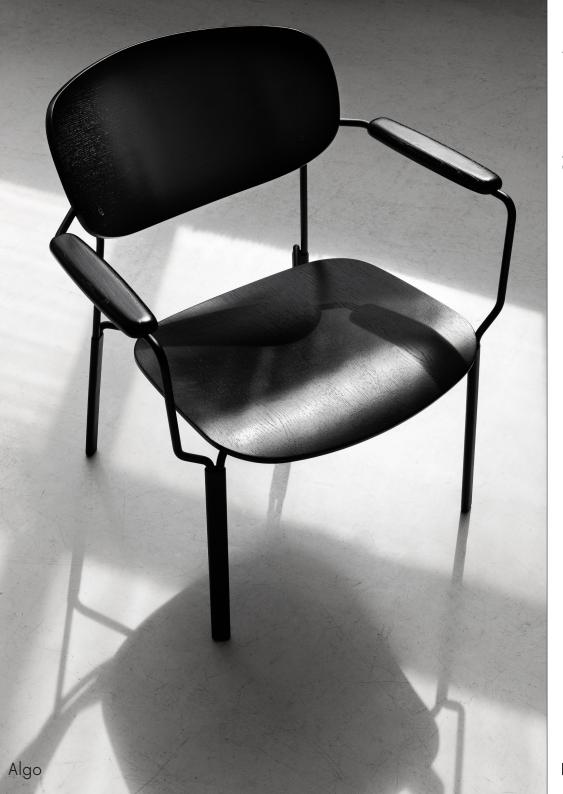

Algo is a collection with curved, organic lines and an openwork design. Despite the seemingly delicate form, it is stable and comfortable to sit on. An additional advantage is that it occupies little space.

Both Algo armchair and chair are available in two versions: beech plywood finished in oak veneer (with oak armrests, always in the veneer colour), and upholstered (with oak armrests). With a broad range of fabrics and finishing materials, Noti can make truly exeptional products.

## Technical description

| Base         | Metal legs, powder-coated        |
|--------------|----------------------------------|
| Seat         | Beech plywood, polyurethane foam |
| Construction | Beech plywood, metal elements    |
| Arm rests    | Varnished oak wood               |
| Finish       | Oak veneer, fabric, leather      |