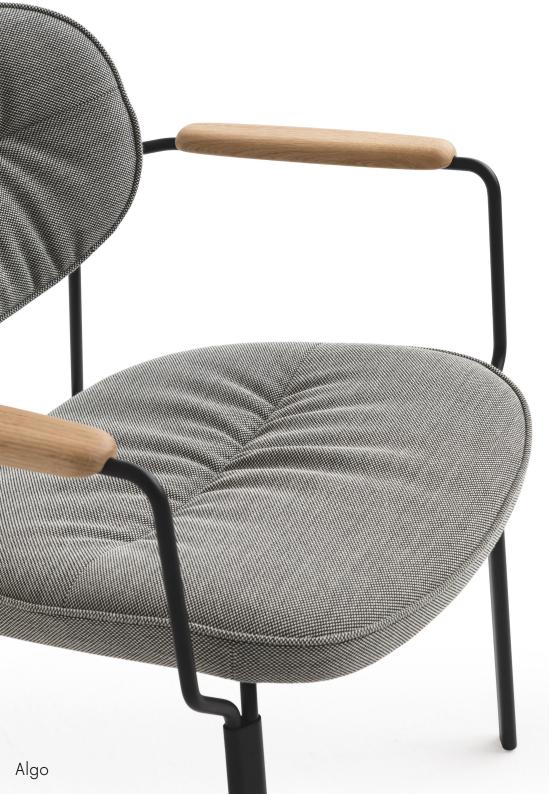

Both Algo armchair and chair are available in two versions: beech plywood finished in oak veneer (with oak armrests, always in the veneer colour), and upholstered (with oak armrests). With a broad range of fabrics and finishing materials, Noti can make truly exeptional products.

## Technical description

| Base         | Metal legs, powder-coated        |
|--------------|----------------------------------|
| Seat         | Beech plywood, polyurethane foam |
| Construction | Beech plywood, metal elements    |
| Arm rests    | Varnished oak wood               |
| Finish       | Oak veneer, fabric, leather      |